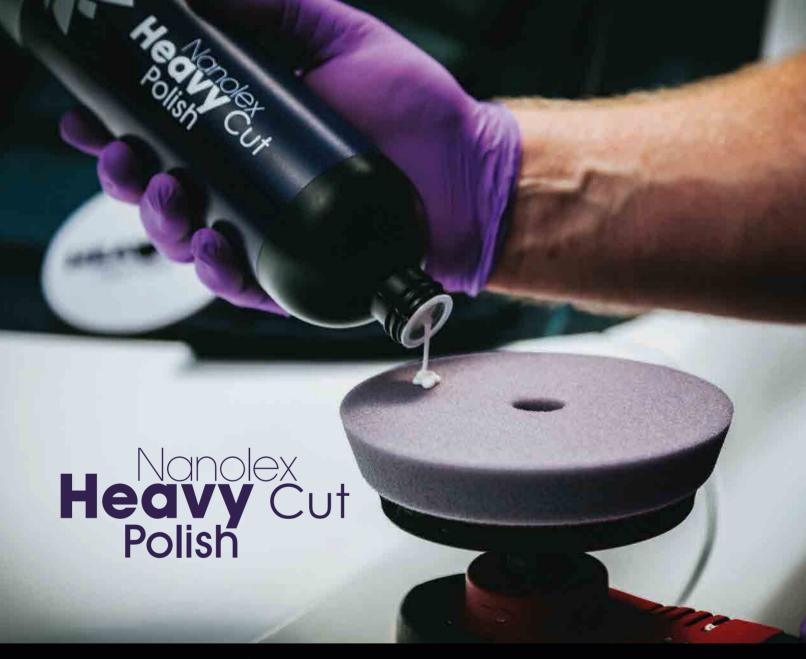

# $\bigcirc$

**Nanolex Heavy Cut Polish** removes severe defects as well as sanding marks up to 1500 grit from all kinds of automotive paints with both rotary and random orbital machine polishers, leaving an even pattern that can easily be removed with Nanolex Medium Cut Polish or Nanolex Finishing polish. Nanolex Heavy Cut Polish is formulated without the use of silicone oils, waxes and fillers.