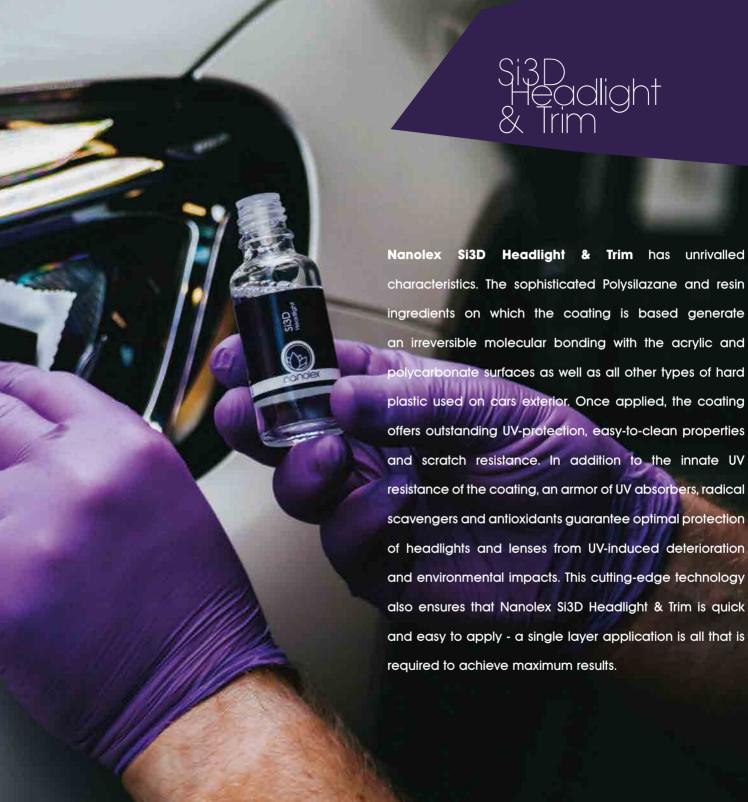

Enhanced resistance against brake dust build-up.

Easy to clean and superior water repellency.

Increased protection against aging and pitting.

Added resilience against light scratches and marring.

Nanolex Si3D Headlight & Trim As headlights and headlight lenses are made of polycarbonate, they require superior protection, especially regarding environmental impacts and sun exposure. The sophisticated ingredients on which the coating is based generate an irreversible molecular bonding with the acrylic and polycarbonate surface. UV-stable ceramic and modified acrylic resins form the characteristic 3D structure of the Nanolex coating products, imparting easy-to-clean properties, scratch resistance and adding a brilliant gloss to the treated surface.

In addition to the innate UV resistance of the coating, an armor of UV absorbers, radical scavengers and antioxidants guarantee optimal protection of headlights and lenses from UV-induced deterioration and environmental impacts.