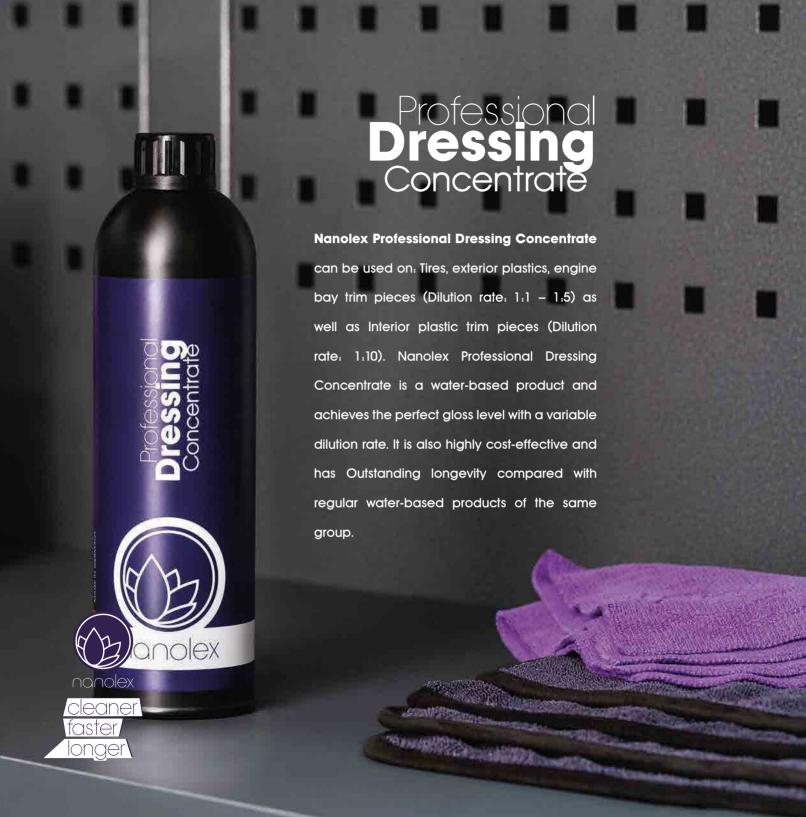

r microfiber structure and functionality. The special formulation - which is free from artificial fragrances and brighteners - ensures a rigorous, residue-free, yet mild and damage-free wash. This results in longer-lasting microfiber tools with intact capillary structures and unconfined dirt removal capability, not affected by detergent residuals. Amphoteric surfactants with outstanding cleaning properties prevent streaking and smearing when the microfiber tools are used, while waxes, polymers and polishing residuals are completely removed. This specially-designed detergent is also highly suitable for an optimal, residue-free cleaning of polishing pads.

# Ultra Plush Microfiber Ultra Plush 40x40cm | 70% Polyester 30% Polyamide 600GSM | Machine Washable @ 90°C Max nanolex cleaner















### Professional PreWash Concentrate

#### Nanolex Professional PreWash Concentrate

is a high-foaming, alkaline prewash solution for exterior surfaces, based on high quality raw materials and special surfactants. Its exceptionally high cleaning power will remove dirt and grime, including insects, bird droppings as well as road film and brake dust quickly and efficiently. Special corrosion-inhibitors assure an outstanding compatibility with sensitive materials such as Aluminium. To receive the desired results mix 1.30 – 1.250 with demineralized water for pre-washing and 1.5 – 1.10 for wheel cleaning.



## Professional Wheel Cleaner Concentrate





Nanolex Professional Wheel Cleaner Concentrate

is an extremely fast-acting, water-based alkaline Wheel Cleaner. It is designed to clean