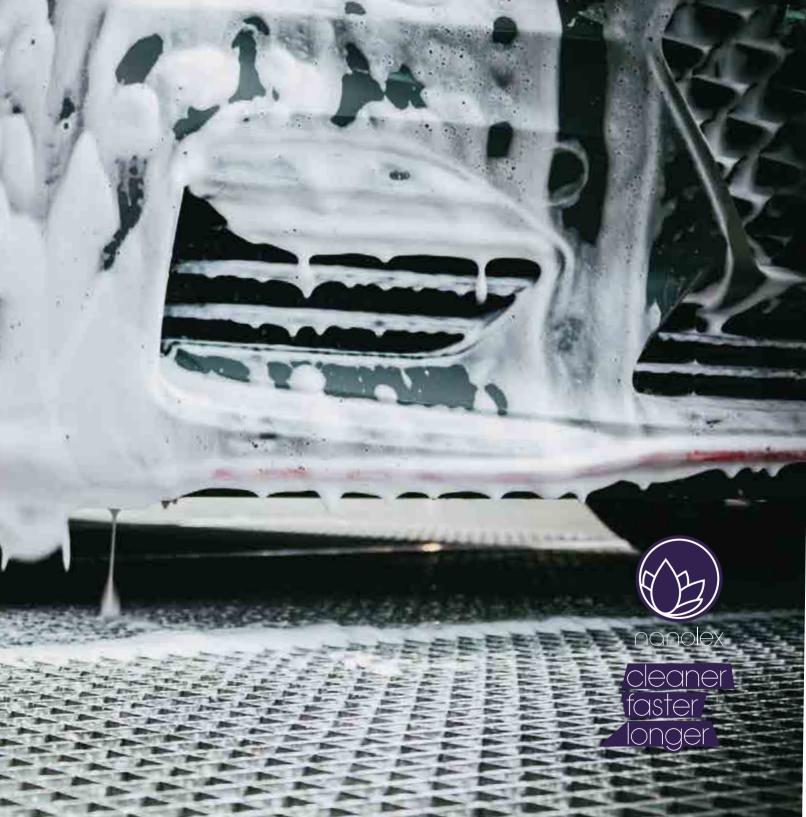

ex EX guarantees that surfaces are perfectly-prepared and ready for Nanolex Sealants.













## Nanolex Wheel Cleaner & Iron Remover

Nanolex Wheel Cleaner & Iron Remover is a highly effective and extremely fast-acting wheel cleaner and iron contamination remover. It is less aggressive than traditional acidic wheel cleaners, yet just as powerful. Upon contact with the surface its effective formulation dissolves all iron contamination, including harmful brake dust. A colour change mechanism - which turns the product from clear to red - indicates when the iron particles have been dissolved and can be safely rinsed away. Nanolex Wheel Cleaner & Iron Remover also reduces the need to agitate treated surfaces, due to its unique viscous formulation and superior dwell time.



















Nanolex Pure Shampoo is a highly effective, yet extremely mild (pH-neutral), phosphate and NTA-free exterior car shampoo. The expert combination of surfactants guarantees highly effective cleaning and detergent properties with high foaming and superb slip properties.

Nanolex Pure Shampoo is highly concentrated, the recommend dilution for use is 1:200-1:500.

Apply Pure Shampoo using a pump sprayer and/or a foam lance.





























# Glasschener

Nanolex Glass Cleaner was developed specifically for automotive glass. The innovative formulation guarantees a thorough removal of dirt, grease, insects and waxes easily and with a streak-free finish. Due to the use of special spreading agents, the product provides a smooth gliding action during cleaning, good anti-fogging proper