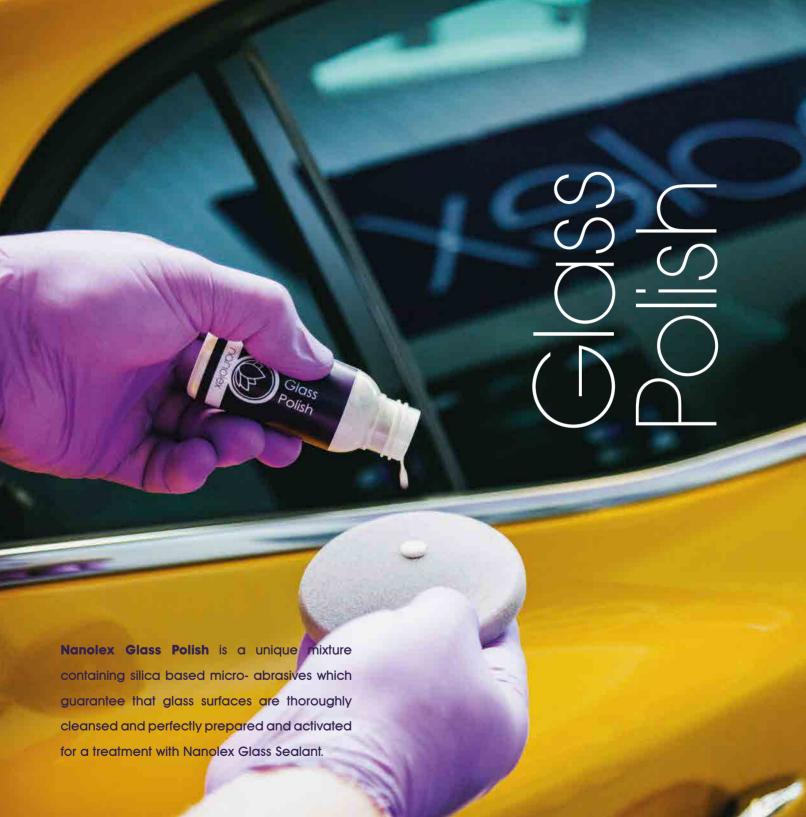

| Single  |
|    | VERY EASY           | Multi   |
|    | EASY                | Multi   |
|    | EXTREMELY EASY      | ' Multi |



### Ultra Glass

Manolex Ultra Glass is based on true sol-gel nanotechnology using modified SiO2 molecules and forms a chemical bond with the glass it is applied to. Nanolex Ultra Glass sealant drastically improves visibility and safety under wet weather conditions, with superior optical clarity. Coated glass surfaces permanently repel water to an outstanding degree and require significantly less cleaning, so saving you time and money. The build up of ice on the glass surfaces is delayed, once ice has set on the surface it can be removed very easily. Raindrops are blown off by the airflow when driving speeds exceed 60 km/h.



cleaner faster longer



Nanolex Urban Glass is an advanced, solvent-based coating which forms a barrier against water, oil and grime on automotive glass surfaces. Nanolex Urban Glass Sealant combines a high-tech composite material with reactive compounds that form a fully-transparent, highly hydrophobic, non-stick coating that gives outstanding protection to glass surfaces in urban areas. Nanolex Urban Glass Sealant improves visibility and therefore driving comfort in bad weather conditions, reducing the need to use windscreen wipers and screen wash greatly. In addition grime and bug splatter can be easily washed off and deicing requires much less effort too. Raindrops are dispersed by the airflow when driving speeds exceed 40 Km/h.







**Nanolex Textile & Leather Sealant** is based on a sophisticated resin