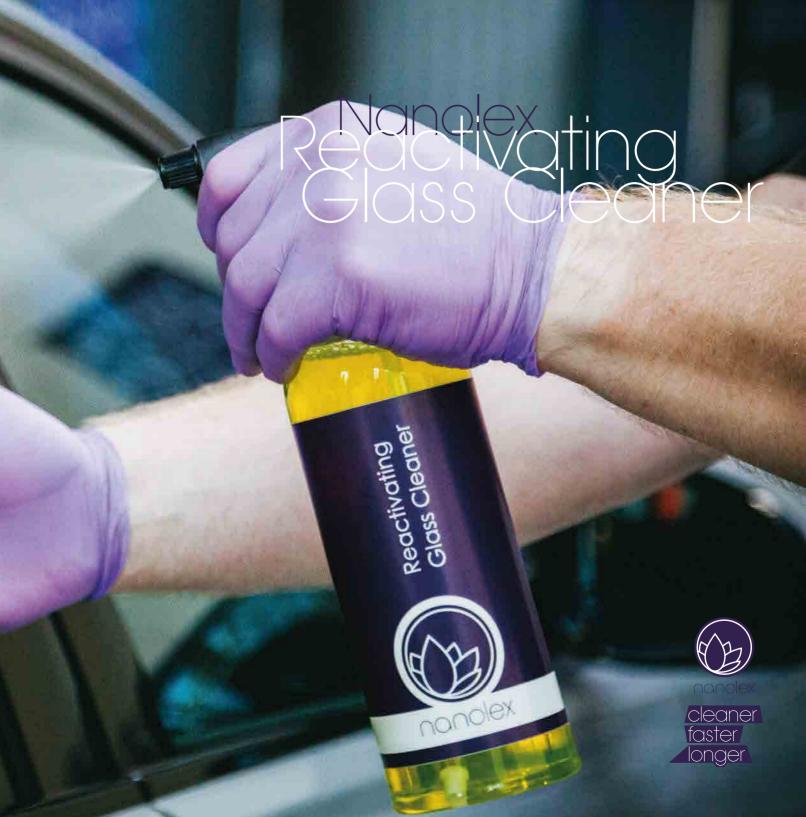

Nanolex Reactivating Glass Cleaner efficiently cleans glass surfaces yet also adds an invisible coating when applied under the correct ambient curing conditions. It provides water repellency and antistatic properties, significantly reduces the tendency of snow or sleet to stick to the windshield and also increases the scratch resistance of the treated glass, reducing pitting. By lowering the amount of friction, Nanolex Reactivating Glass Cleaner prevents wiper blade judder, ensuring they glide smoothly and quietly across the windshield.