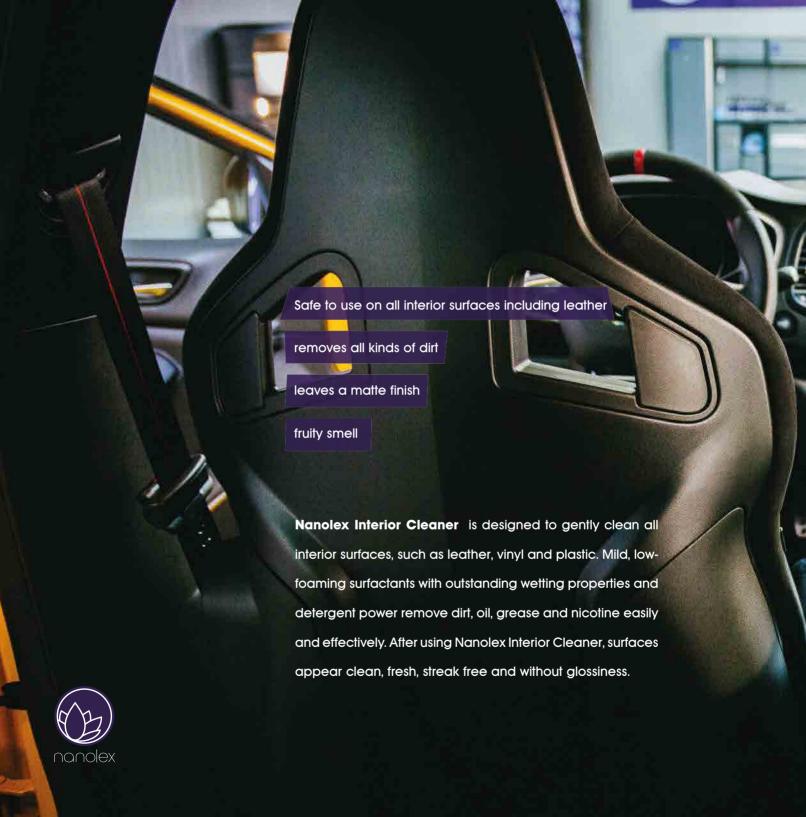

# Interior Dressing

Car interiors comprise of a wide range of materials, including plastic, vinyl and leather. All of these surfaces must be cleaned and cared for properly in order to keep them looking their best. Nanolex Interior Dressing is specifically formulated to aid in the care and appearance of the surface. Treated materials will be rejuvenated, but without a glossy or greasy finish.