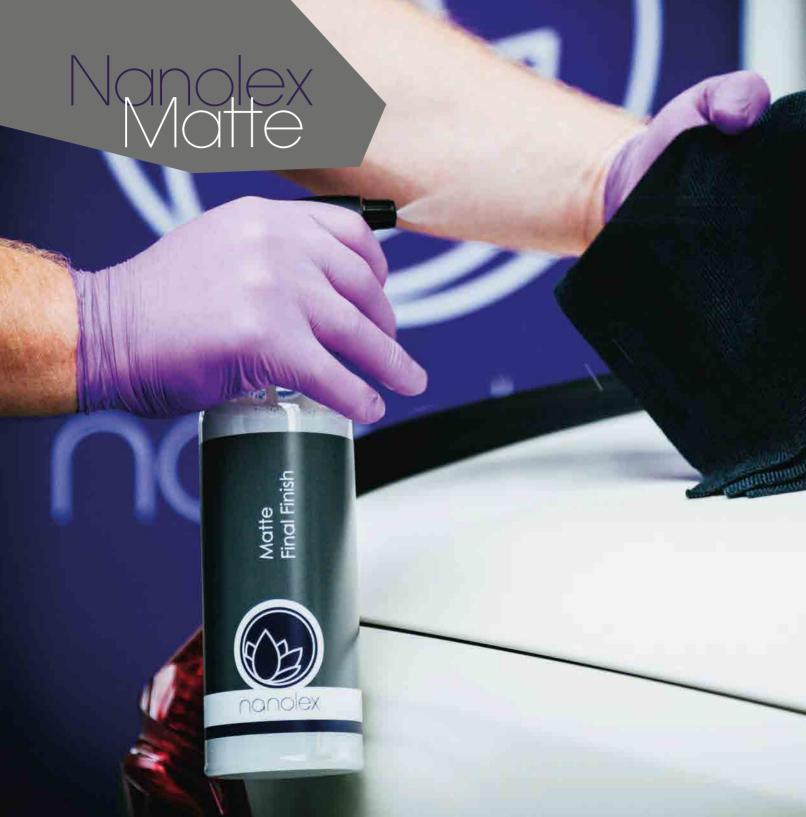

Nanolex Matte Final Finish is a silicone free detailing spray which will not leave any gloss on your matte paint and surfaces. It will remove light dust and finger prints between washes and is ideal to use after washing for a perfect finish. Matte Final Finish is pH neutral so it will not remove Nanolex SI3D Matte Sealant, however it will leave a natural flat sheen to all matte paints, vinyls and surfaces.