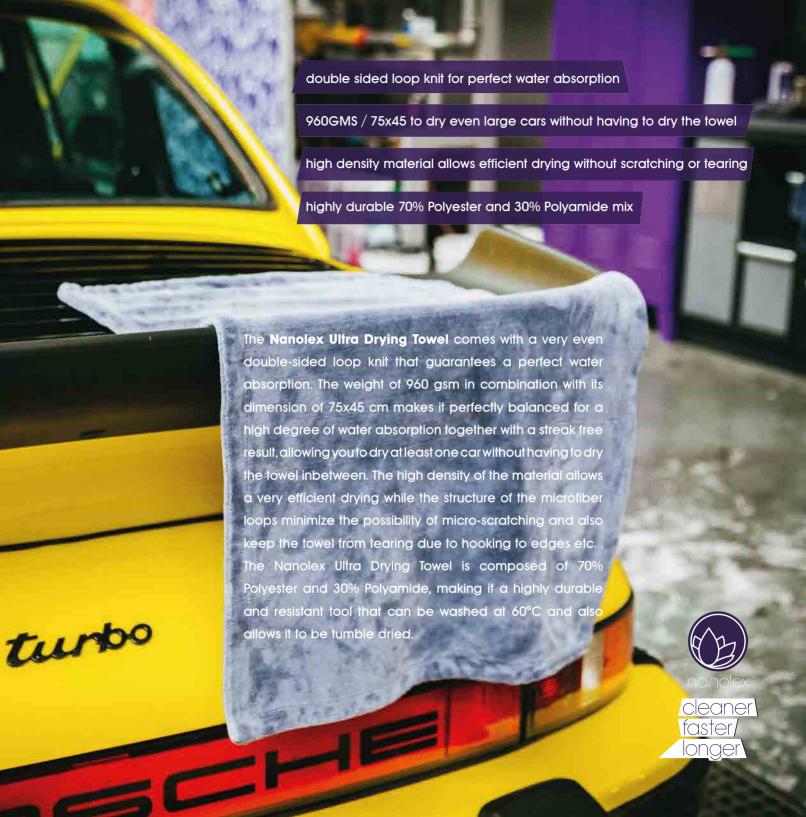

eir microfiber structure and functionality. The special formulation - which is free from artificial fragrances and brighteners - ensures a rigorous, residue-free, yet mild and damage-free wash. This results in longer-lasting microfiber tools with intact capillary structures and unconfined dirt removal capability, not affected by detergent residuals. Amphoteric surfactants with outstanding cleaning properties prevent streaking and smearing when the microfiber tools are used, while waxes, polymers and polishing residuals are completely removed. This specially-designed detergent is also highly suitable for an optimal, residue-free cleaning of polishing pads.

# Ultra Plush Microfiber Ultra Plush 40x40cm | 70% Polyester 30% Polyamide 600GSM | Machine Washable @ 90°C Max nanolex cleaner















### Professional PreWash Concentrate

#### Nanolex Professional PreWash Concentrate

is a high-foaming, alkaline prewash solution for exterior surfaces, based on high quality raw materials and special surfactants. Its exceptionally high cleaning power will remove dirt and grime, including insects, bird droppings as well as road film and brake dust quickly and efficiently. Special corrosion-inhibitors assure an outstanding compatibility with sensitive materials such as Aluminium. To receive the desired results mix 1.30 – 1.250 with demineralized water for pre-washing and 1.5 – 1.10 for wheel cleaning.



## Professional Wheel Cleaner Concentrate





Nanolex Professional Wheel Cleaner Concentrate

is an extremely fast-acting, water-based alkaline Wheel Cleaner. It is designed to cle