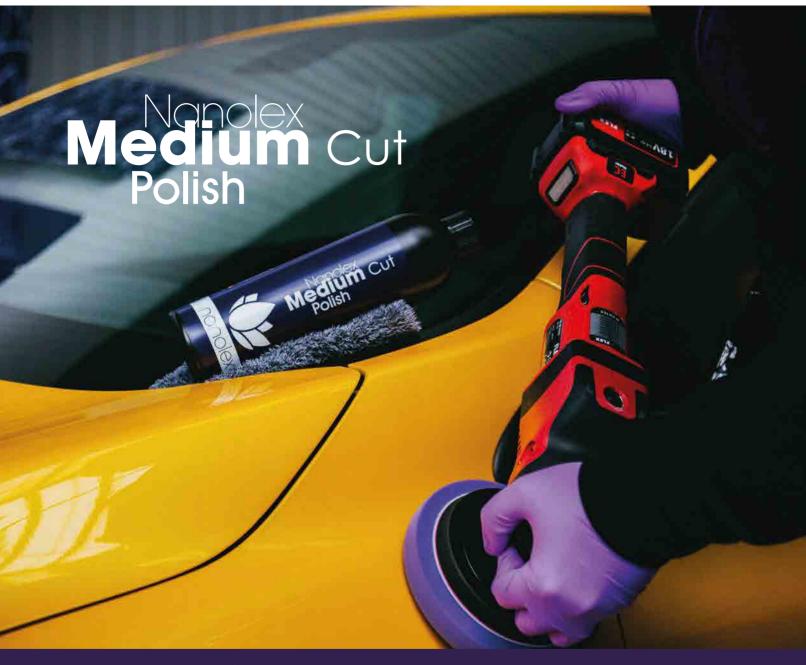

**Nanolex Medium Cut Polish** is designed to quickly remove scratches, swirls and clouding as well as sanding marks up to 3,000 grit, leaving an almost perfect surface finish with just one step. Nanolex Medium Cut Polish can be used in combination with both rotary and random orbital machine polishers and is formulated to work on all kinds of automotive paints. Nanolex Medium Cut Polish is formulated without the use of silicone oils, waxes and fillers.