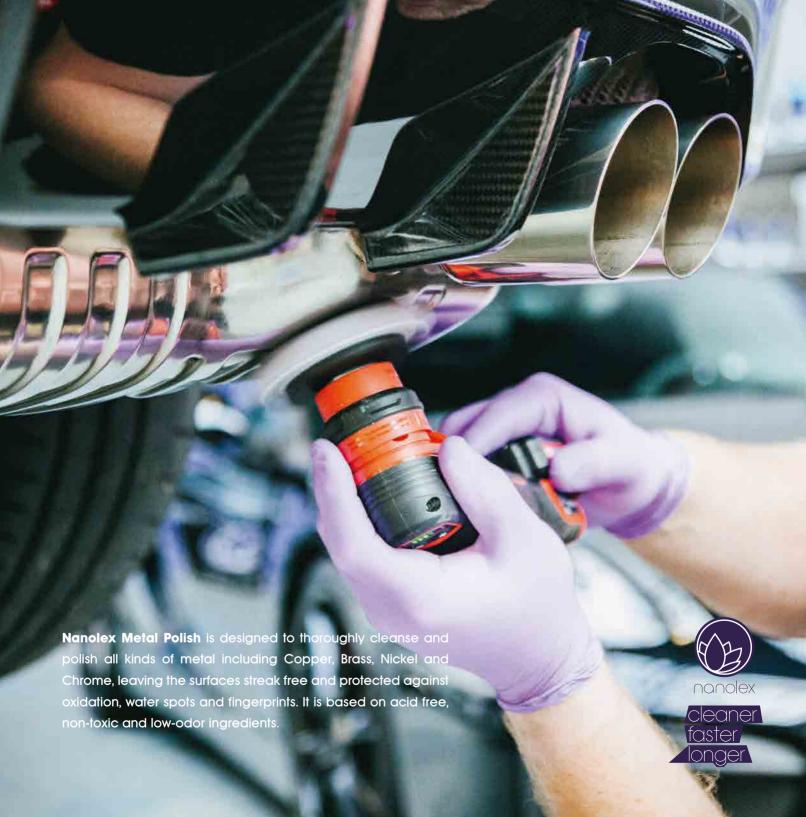

waxes and fillers.







**Nanolex One Polish & Protect** Nanolex One Polish & Protect is designed to quickly remove scratches, swirls and clouding as well as sanding marks up to 3000 grit, leaving a perfect surface finish including long term protection with just one step. Nanolex One Polish & Protect can be used in combination with both rotary and random orbital machine polishers and is formulated to work on all kinds of automotive paints. Using sophisticated protection and gloss additives Nanolex One Polish & Protect shields treated surfaces for months, leaving an outstanding gloss and very high hydrophobic properties.

# mildly abrasive formula removes light scratches and oxidation highly hydrophobic, long lasting protection deep gloss can be applied by hand or polishing machine.











Nanolex Optimizer is a versatile and powerful product. It can be used as an effective spreading agent, aiding the application of coatings and polishing compounds which contain high molecular-weight polymers and ensuring a far easier buffing of the treated surface. Nanolex Optimizer soaks into the applied compound or coating and softens the ingredients which would otherwise be too viscous, tacky or insoluble in the formulation. This means the risk of scratching and/or marring of soft and delicate paints is greatly reduced. Developed and designed as a perfect match in use with all ceramic coatings of the Nanolex Si3D-types, Nanolex Optimizer reduces the time it takes to buff coatings and makes application of polishing compounds much more efficient, simple and safe for the paintwork.