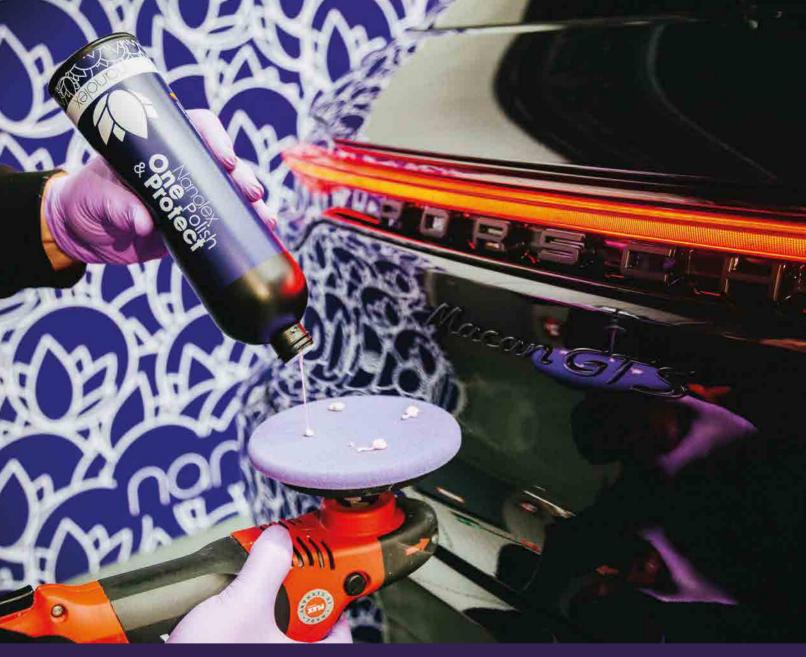

**Nanolex One Polish & Protect** Nanolex One Polish & Protect is designed to quickly remove scratches, swirls and clouding as well as sanding marks up to 3000 grit, leaving a perfect surface finish including long term protection with just one step. Nanolex One Polish & Protect can be used in combination with both rotary and random orbital machine polishers and is formulated to work on all kinds of automotive paints. Using sophisticated protection and gloss additives Nanolex One Polish & Protect shields treated surfaces for months, leaving an outstanding gloss and very high hydrophobic properties.