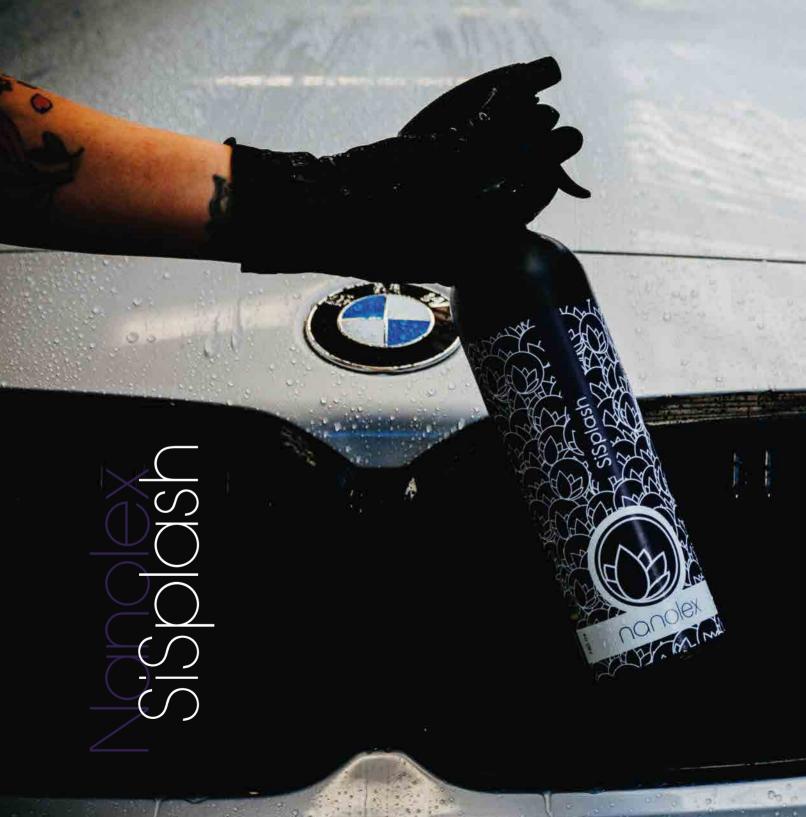

cleaner faster longer

Nanolex SiSplash is an extremely easy to use yet highly effective and long lasting sealant that is designed to bond to all exterior automotive surfaces, including automotive wraps and PPF. Nanolex SiSplash works instantly on wet and dry surfaces and is extremely effective in providing an outstanding gloss in combination with amazing hydrophobicity and a silky smooth touch. With a single application, Nanolex SiSplash can be used as a stand alone product, or to enhance a previously applied Nanolex coating. Nanolex SiSplash is applied sparingly to the exterior surfaces after washing, whilst the surfaces can still be wet. It is then rinsed off and dried as normal. Leaving a silky smooth finish. Your car will now stay cleaner for longer and will require less effort when washing. Using Nanolex maintenance products properly Nanolex SiSplash will last multiple washes.