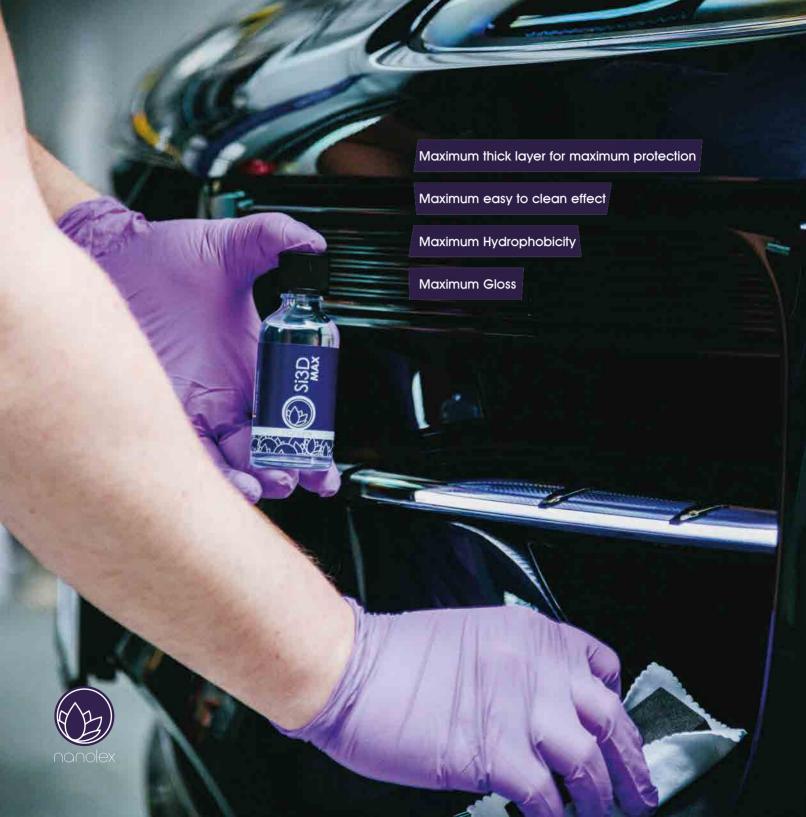

### SI3D HD

Nanolex Si3D HD the High Density version of Si3D displays a variety of additional benefits by blending both organic and inorganic Polysilazane, equipping our accredited customers with an unmatched, uncompromising product regarding easy to clean properties, hydrophocity, durability and hardness. Containing a maximum solids content, the formulation is state of the art by incorporating only the finest organic and inorganic ceramic precursors specifically designed for automotive use, all packed in only one product, with no more than one layer required to achieve the maximum result. Due to the highly upgraded density of the coating, excellent resistance and hardness is achieved, resulting in an increased protection against harsh chemicals and cleaning agents, as well as corrosion. The incorporated UV-blocking/ absorbing system ensures protection from environmental impacts and UV-induced degradation, completing the protective capacity of the coating. Nanolex Si3D HD was designed, and is available, professional customers looking for a coating with the highest durability, performance and hardness resulting from a single layer application only