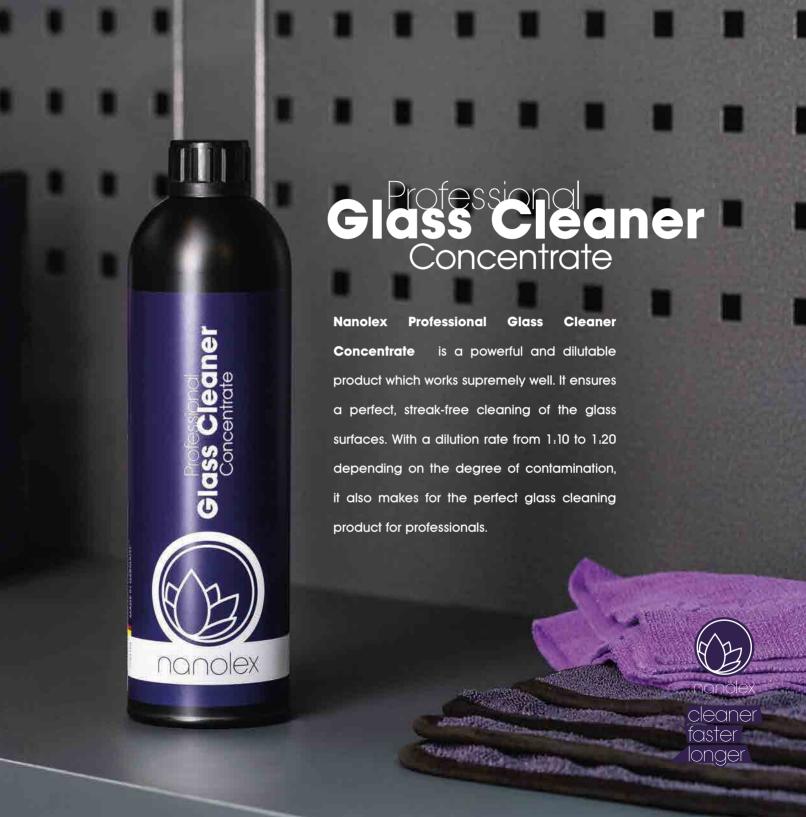

microfiber structure and functionality. The special formulation - which is free from artificial fragrances and brighteners - ensures a rigorous, residue-free, yet mild and damage-free wash. This results in longer-lasting microfiber tools with intact capillary structures and unconfined dirt removal capability, not affected by detergent residuals. Amphoteric surfactants with outstanding cleaning properties prevent streaking and smearing when the microfiber tools are used, while waxes, polymers and polishing residuals are completely removed. This specially-designed detergent is also highly suitable for an optimal, residue-free cleaning of polishing pads.

# Ultra Plush Microfiber Ultra Plush 40x40cm | 70% Polyester 30% Polyamide 600GSM | Machine Washable @ 90°C Max nanolex cleaner















### Professional PreWash Concentrate

#### Nanolex Professional PreWash Concentrate

is a high-foaming, alkaline prewash solution for exterior surfaces, based on high quality raw materials and special surfactants. Its exceptionally high cleaning power will remove dirt and grime, including insects, bird droppings as well as road film and brake dust quickly and efficiently. Special corrosion-inhibitors assure an outstanding compatibility with sensitive materials such as Aluminium. To receive the desired results mix 1.30 – 1.250 with demineralized water for pre-washing and 1.5 – 1.10 for wheel cleaning.



## Professional Wheel Cleaner Concentrate





Nanolex Professional Wheel Cleaner Concentrate

is an extremely fast-acting, water-based alkaline Wheel Cleaner. It is designed to clean e