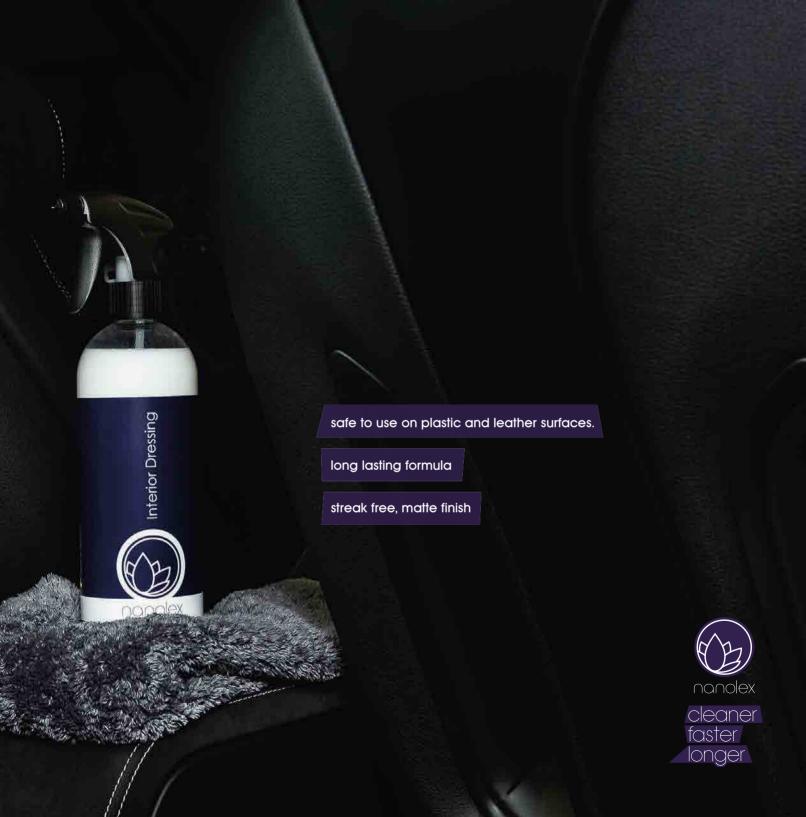

# Interior Dressing

Car interiors comprise of a wide range of materials, including plastic, vinyl and leather. All of these surfaces must be cleaned and cared for properly in order to keep them looking their best. Nanolex Interior Dressing is specifically formulated to aid in the care and appearance of the surface. Treated materials will be rejuvenated, but without a glossy or greasy finish.