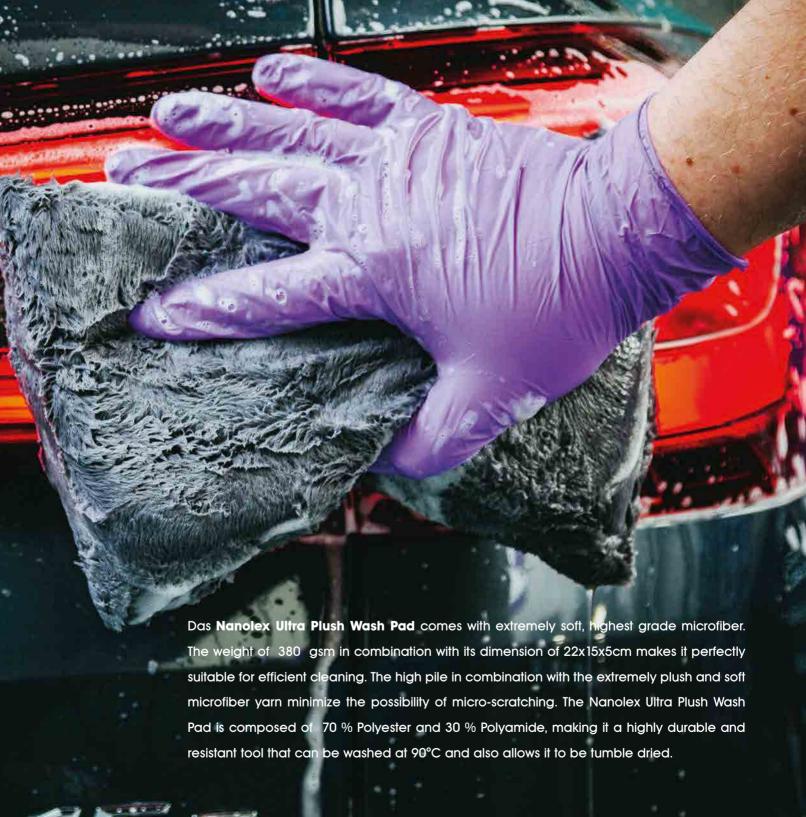

eaned and cared for properly in order to keep them looking their best. Nanolex Interior Dressing is specifically formulated to aid in the care and appearance of the surface. Treated materials will be rejuvenated, but without a glossy or greasy finish.











Nanolex ODEX is a scent-free, fast acting odor eliminator. Nanolex ODEX chemically bonds to unpleasant, odor-intensive organic substances and neutralizes them very quickly instead of just masking them. Tobacco odor, odors from pets, spilled milk, vomit and most other common sources of unpleasant smell are neutralized within minutes. Simply spray Nanolex ODEX directly onto the affected surfaces. Nanolex ODEX is a water based formulation and is thus safe to use on any surface.









cleaner faster longer

## Ulfra Plush Wash Pad





## Microfiber Wash

specifically designed for microfiber items

removes all kinds of dirt and residue from microfibers

free from artificial fragrances and brighteners

leaves microfibers residue free

**Nanolex Microfiber Wash** is specifically designed for cleaning microfiber towels and other accessories. High quality microfiber tools such as polishing pads, drying towels, wash mitts and applicator pads must be properly washed in order

to protect their microfiber structure and functionality. The special formulation - which is free from artificial fragrances and brighteners - ensures a rigorous, residue-free, yet mild and damage-free wash. This results in longer-lasting microfiber tools with intact capillary structures and unconfined dirt removal capability, not affected by detergent