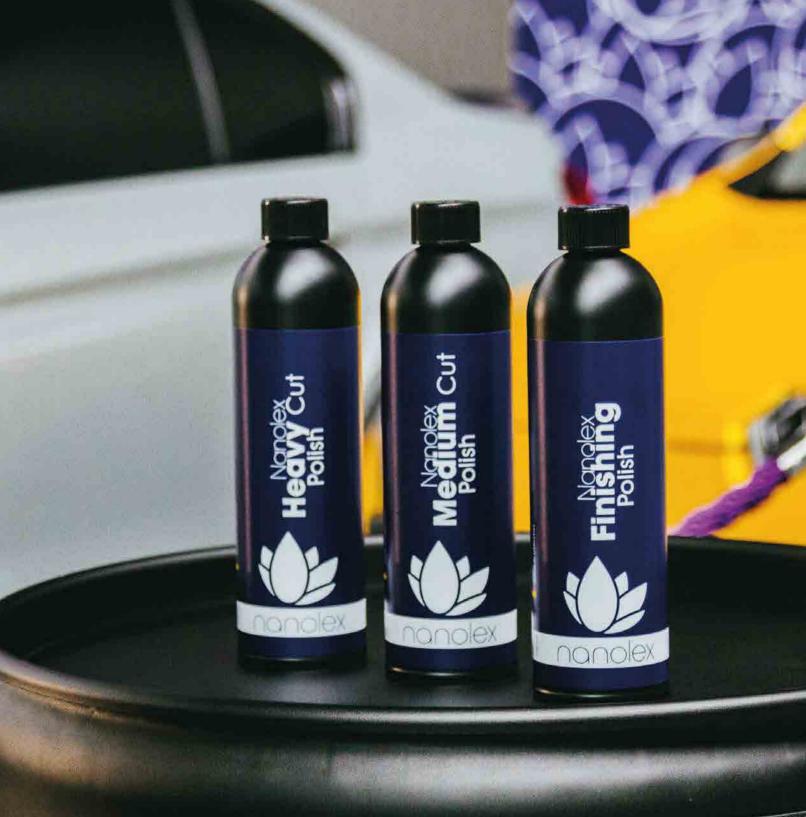

# $\bigcirc$

**Nanolex Heavy Cut Polish** removes severe defects as well as sanding marks up to 1500 grit from all kinds of automotive paints with both rotary and random orbital machine polishers, leaving an even pattern that can easily be removed with Nanolex Medium Cut Polish or Nanolex Finishing polish. Nanolex Heavy Cut Polish is formulated without the use of silicone oils, waxes and fillers.

**Nanolex Medium Cut Polish** is designed to quickly remove scratches, swirls and clouding as well as sanding marks up to 3,000 grit, leaving an almost perfect surface finish with just one step. Nanolex Medium Cut Polish can be used in combination with both rotary and random orbital machine polishers and is formulated to work on all kinds of automotive paints. Nanolex Medium Cut Polish is formulated without the use of silicone oils, waxes and fillers.

**Nanolex Finishing Polish** removes fine scratches and holograms up to 4000 grit from all kinds of automotive paints, leaving a brilliant, high-gloss finish using either rotary or random-orbital machine polishers. Nanolex Finishing Polish is a micro-polish formulated without the use of silicone oils, waxes and fillers.