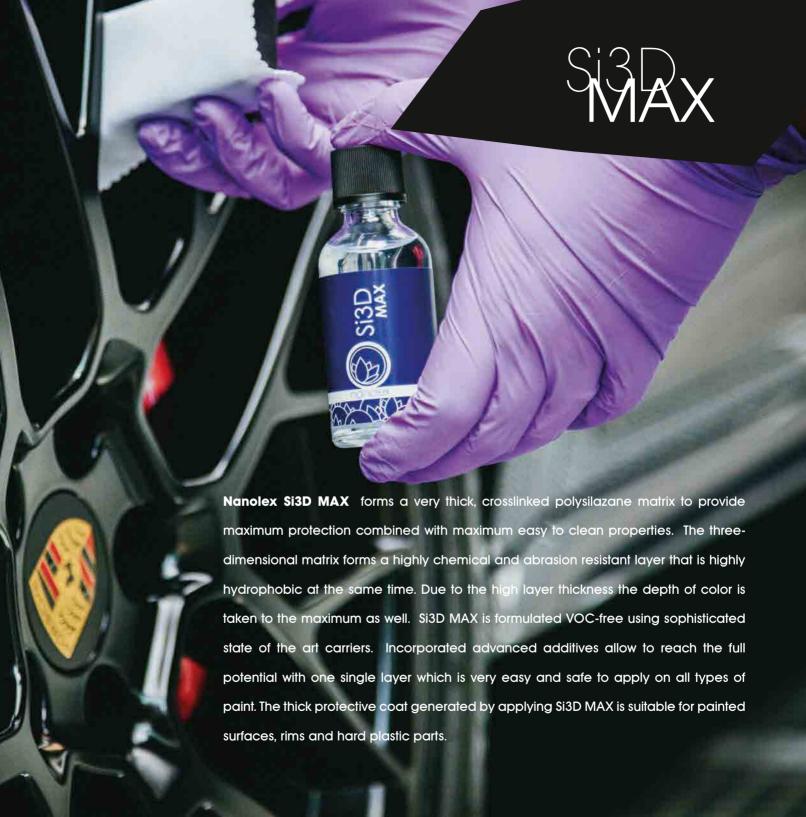

### SI3D HD

Nanolex Si3D HD the High Density version of Si3D displays a variety of additional benefits by blending both organic and inorganic Polysilazane, equipping our accredited customers with an unmatched, uncompromising product regarding easy to clean properties, hydrophocity, durability and hardness. Containing a maximum solids content, the formulation is state of the art by incorporating only the finest organic and inorganic ceramic precursors specifically designed for automotive use, all packed in only one product, with no more than one layer required to achieve the maximum result. Due to the highly upgraded density of the coating, excellent resistance and hardness is achieved, resulting in an increased protection against harsh chemicals and cleaning agents, as well as corrosion. The incorporated UV-blocking/ absorbing system ensures protection from environmental impacts and UV-induced degradation, completing the protective capacity of the coating. Nanolex Si3D HD was designed, and is available, professional customers looking for a coating with the highest durability, performance and hardness resulting from a single layer application only