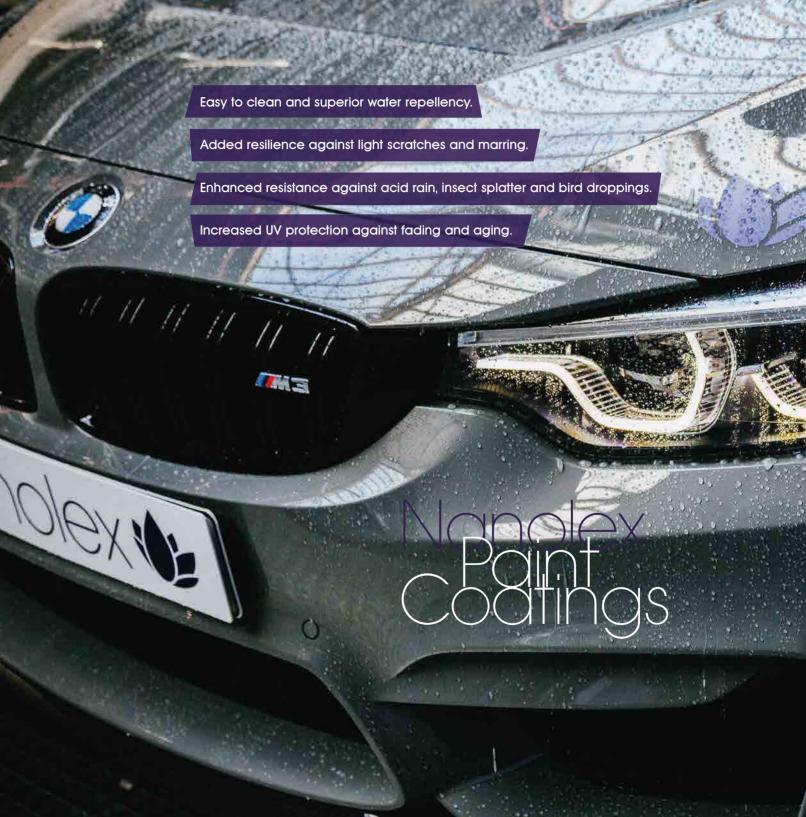

Enhanced resistance against brake dust build-up.

Easy to clean and superior water repellency.

Increased protection against aging and pitting.

Added resilience against light scratches and marring.

Nanolex Si3D Headlight & Trim As headlights and headlight lenses are made of polycarbonate, they require superior protection, especially regarding environmental impacts and sun exposure. The sophisticated ingredients on which the coating is based generate an irreversible molecular bonding with the acrylic and polycarbonate surface. UV-stable ceramic and modified acrylic resins form the characteristic 3D structure of the Nanolex coating products, imparting easy-to-clean properties, scratch resistance and adding a brilliant gloss to the treated surface.

In addition to the innate UV resistance of the coating, an armor of UV absorbers, radical scavengers and antioxidants guarantee optimal protection of headlights and lenses from UV-induced deterioration and environmental impacts.