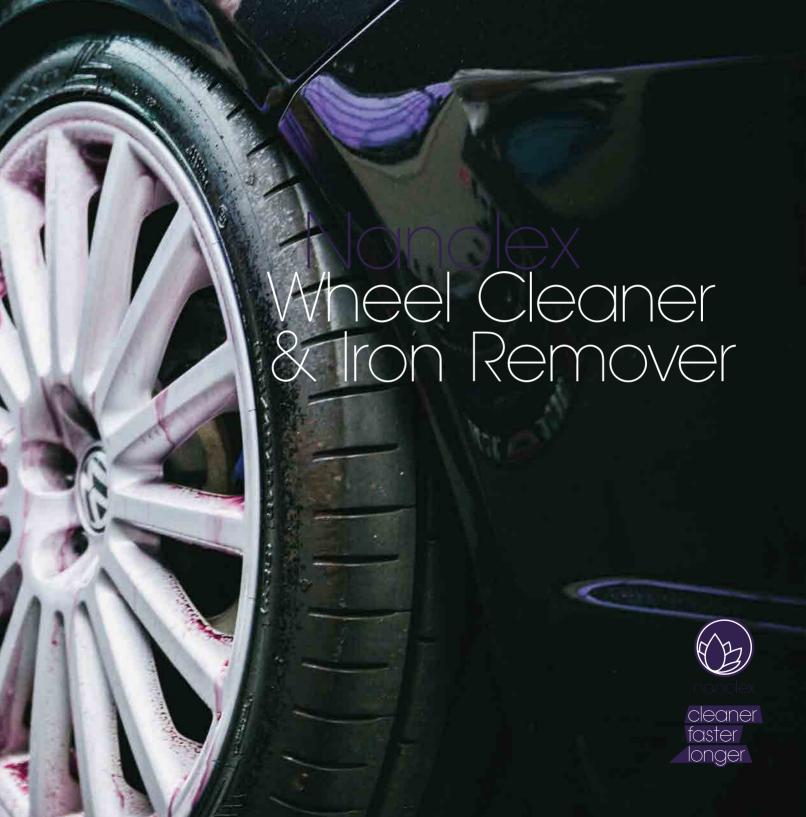

## Nanolex Wheel Cleaner & Iron Remover

Nanolex Wheel Cleaner & Iron Remover is a highly effective and extremely fast-acting wheel cleaner and iron contamination remover. It is less aggressive than traditional acidic wheel cleaners, yet just as powerful. Upon contact with the surface its effective formulation dissolves all iron contamination, including harmful brake dust. A colour change mechanism - which turns the product from clear to red - indicates when the iron particles have been dissolved and can be safely rinsed away. Nanolex Wheel Cleaner & Iron Remover also reduces the need to agitate treated surfaces, due to its unique viscous formulation and superior dwell time.