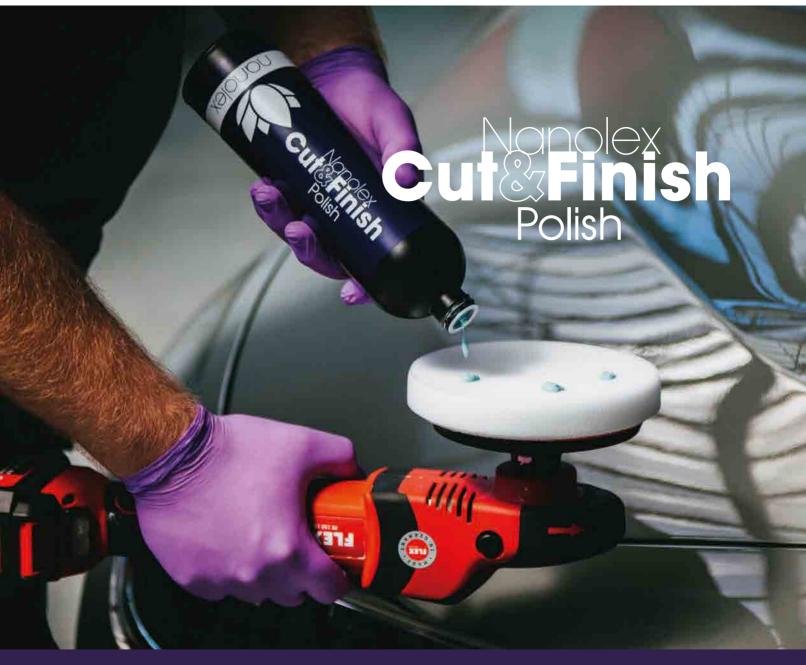

**Nanolex Cut & Finish Polish** removes medium to fine scratches and holograms from all kinds of automotive paints, leaving a brilliant, high-gloss finish in a single polishing step. Nanolex Cut & Finish Polish can be used with both rotary or random-orbital machine polishers. Nanolex Finishing Polish is a polish formulated without the use of silicone oils, waxes and fillers.