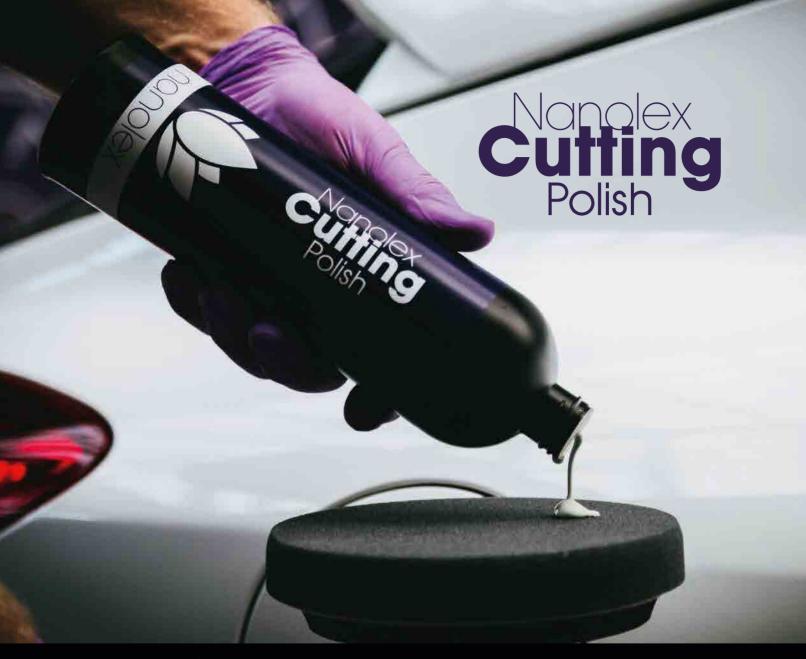

**Nanolex Cutting Polish** removes severe defects as well as sanding marks up to 2000 grit from all kinds of automotive paints with both rotary and random orbital machine polishers, leaving an even pattern that can easily be removed with Nanolex Finishing polish. Nanolex Cutting Polish is formulated without the use of silicone oils, waxes and fillers.