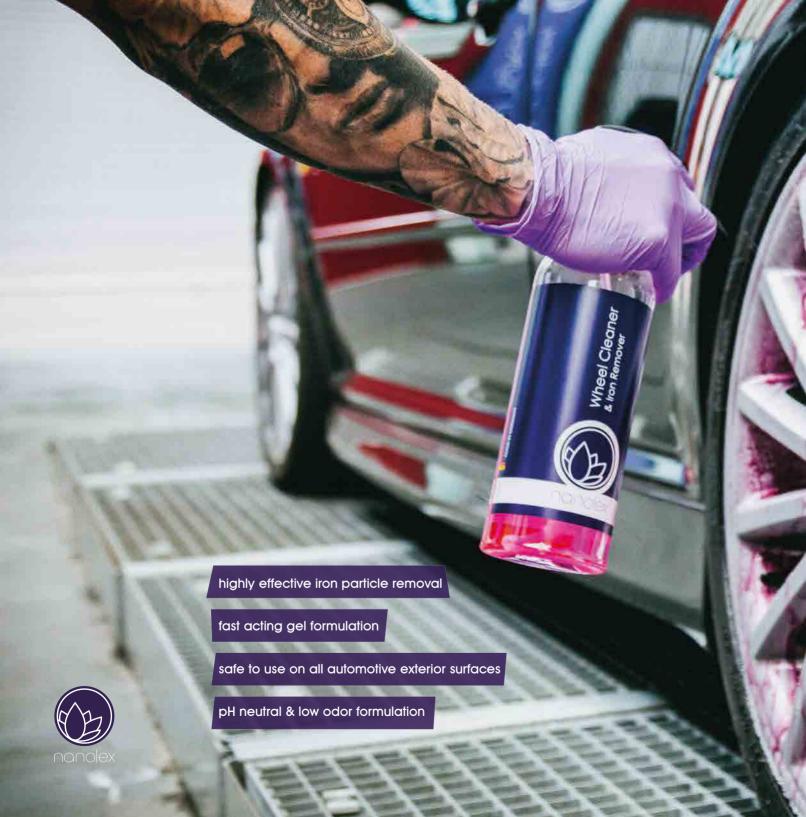

## Nanolex Wheel Cleaner & Iron Remover

Nanolex Wheel Cleaner & Iron Remover is a highly effective and extremely fast-acting wheel cleaner and iron contamination remover. It is less aggressive than traditional acidic wheel cleaners, yet just as powerful. Upon contact with the surface its effective formulation dissolves all iron contamination, including harmful brake dust. A colour change mechanism - which turns the product from clear to red - indicates when the iron particles have been dissolved and can be safely rinsed away. Nanolex Wheel Cleaner & Iron Remover also reduces the need to agitate treated surfaces, due to its unique viscous formulation and superior dwell time.