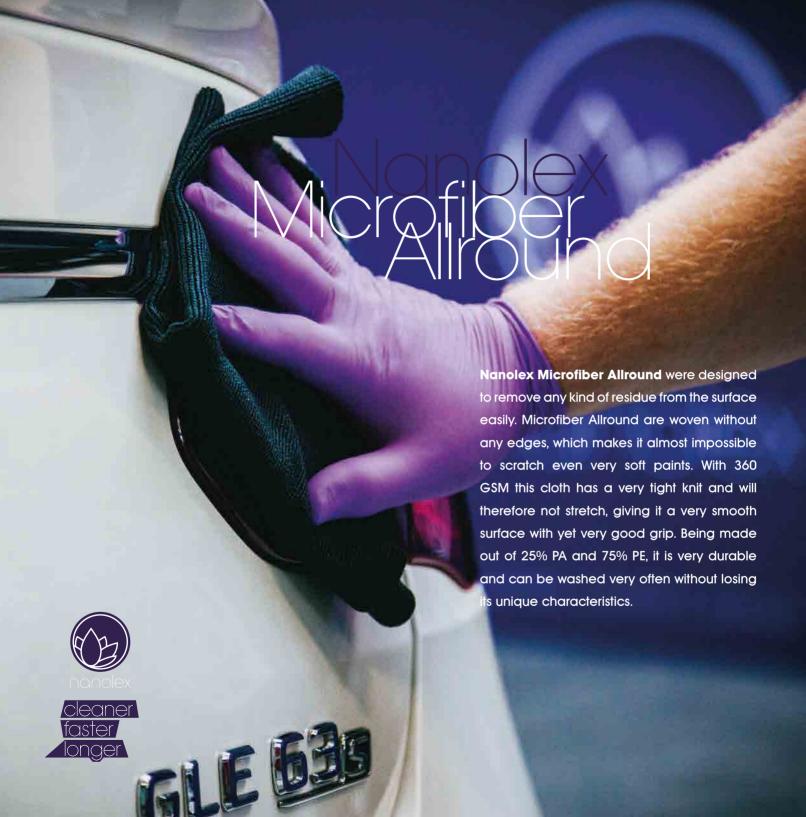

ect their microfiber structure and functionality. The special formulation - which is free from artificial fragrances and brighteners - ensures a rigorous, residue-free, yet mild and damage-free wash. This results in longer-lasting microfiber tools with intact capillary structures and unconfined dirt removal capability, not affected by detergent residuals. Amphoteric surfactants with outstanding cleaning properties prevent streaking and smearing when the microfiber tools are used, while waxes, polymers and polishing residuals are completely removed. This specially-designed detergent is also highly suitable for an optimal, residue-free cleaning of polishing pads.

# Ultra Plush Microfiber Ultra Plush 40x40cm | 70% Polyester 30% Polyamide 600GSM | Machine Washable @ 90°C Max nanolex cleaner















### Professional PreWash Concentrate

#### Nanolex Professional PreWash Concentrate

is a high-foaming, alkaline prewash solution for exterior surfaces, based on high quality raw materials and special surfactants. Its exceptionally high cleaning power will remove dirt and grime, including insects, bird droppings as well as road film and brake dust quickly and efficiently. Special corrosion-inhibitors assure an outstanding compatibility with sensitive materials such as Aluminium. To receive the desired results mix 1.30 – 1.250 with demineralized water for pre-washing and 1.5 – 1.10 for wheel cleaning.



## Professional Wheel Cleaner Concentrate





Nanolex Professional Wheel Cleaner Concentrate

is an extremely fast-acting, water-based alkaline Wheel Cleaner. It is designed