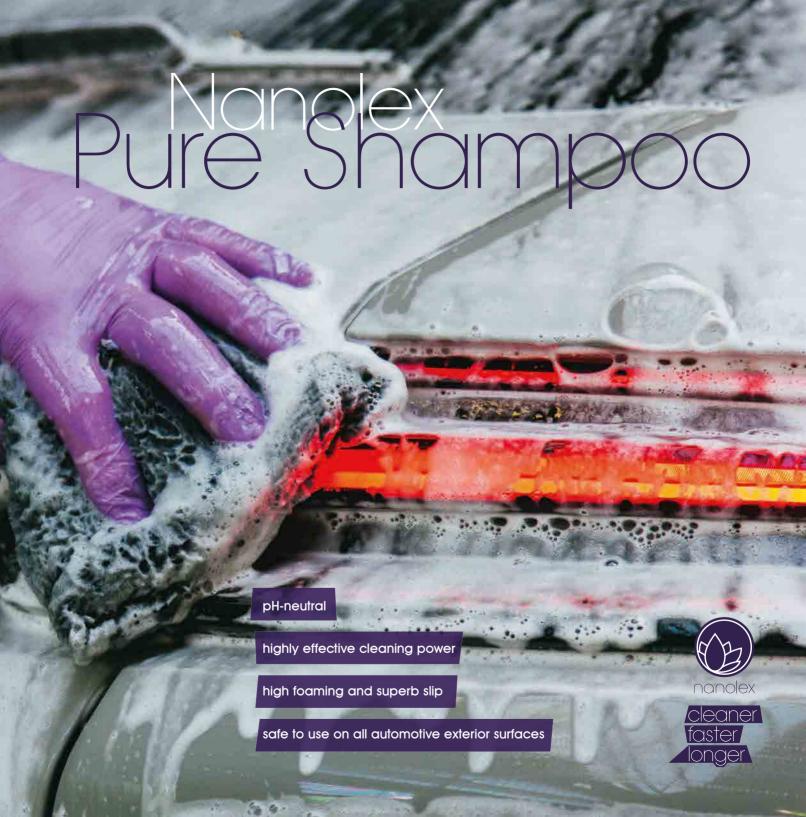

Nanolex Pure Shampoo is a highly effective, yet extremely mild (pH-neutral), phosphate and NTA-free exterior car shampoo. The expert combination of surfactants guarantees highly effective cleaning and detergent properties with high foaming and superb slip properties.

Nanolex Pure Shampoo is highly concentrated, the recommend dilution for use is 1:200-1:500.

Apply Pure Shampoo using a pump sprayer and/or a foam lance.