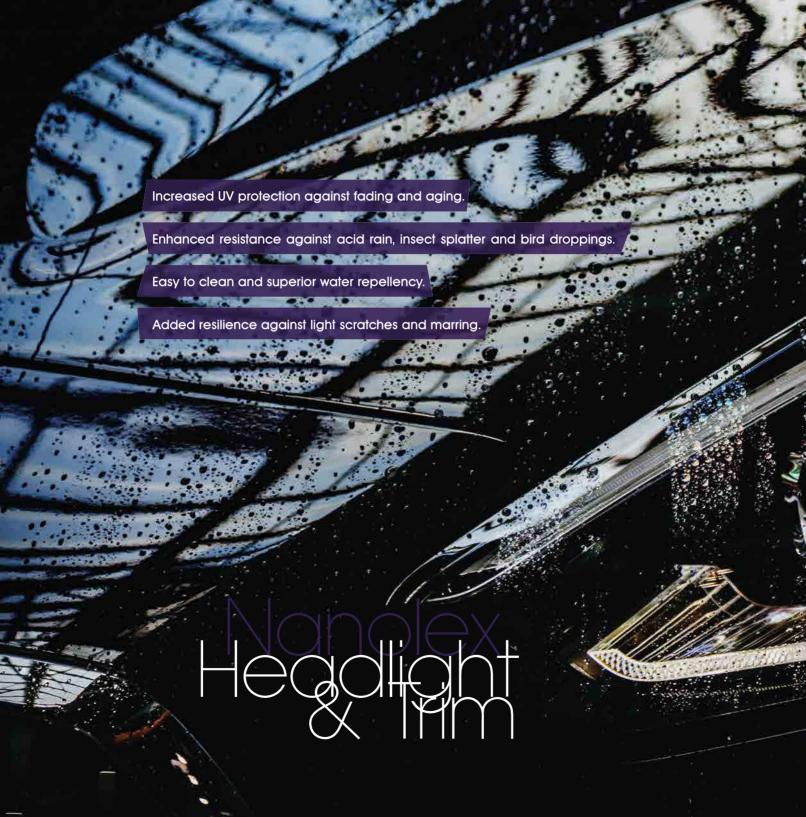

Enhanced resistance against brake dust build-up.

Easy to clean and superior water repellency.

Increased protection against aging and pitting.

Added resilience against light scratches and marring.

Nanolex Si3D Headlight & Trim As headlights and headlight lenses are made of polycarbonate, they require superior protection, especially regarding environmental impacts and sun exposure. The sophisticated ingredients on which the coating is based generate an irreversible molecular bonding with the acrylic and polycarbonate surface. UV-stable ceramic and modified acrylic resins form the characteristic 3D structure of the Nanolex coating products, imparting easy-to-clean properties, scratch resistance and adding a brilliant gloss to the treated surface.

In addition to the innate UV resistance of the coating, an armor of UV absorbers, radical scavengers and antioxidants guarantee optimal protection of headlights and lenses from UV-induced deterioration and environmental impacts.