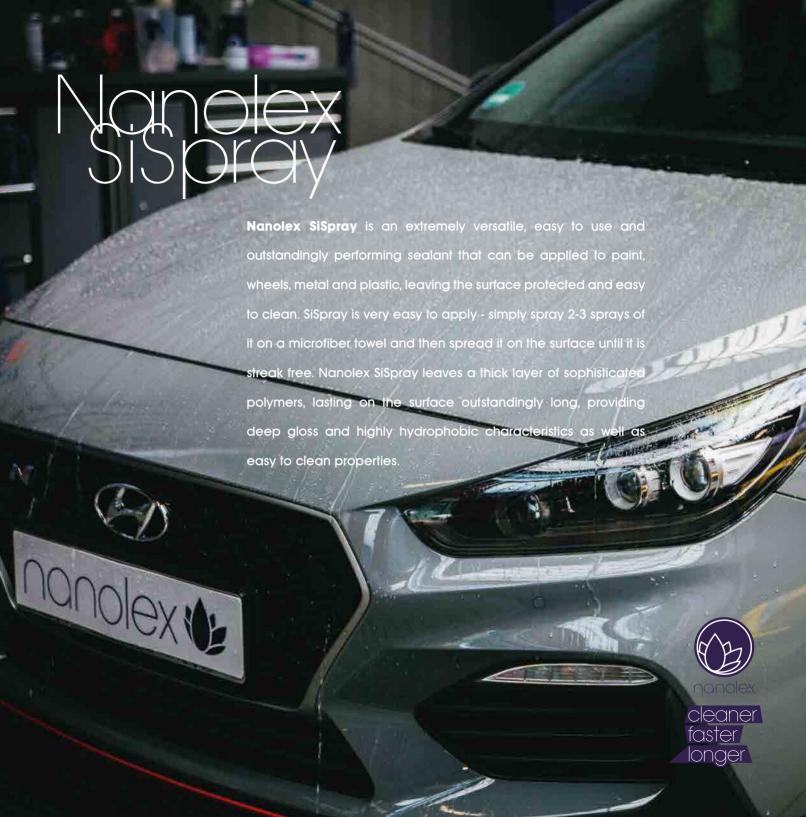

cleaner faster longer

Nanolex SiSplash is an extremely easy to use yet highly effective and long lasting sealant that is designed to bond to all exterior automotive surfaces, including automotive wraps and PPF. Nanolex SiSplash works instantly on wet and dry surfaces and is extremely effective in providing an outstanding gloss in combination with amazing hydrophobicity and a silky smooth touch. With a single application, Nanolex SiSplash can be used as a stand alone product, or to enhance a previously applied Nanolex coating. Nanolex SiSplash is applied sparingly to the exterior surfaces after washing, whilst the surfaces can still be wet. It is then rinsed off and dried as normal. Leaving a silky smooth finish. Your car will now stay cleaner for longer and will require less effort when washing. Using Nanolex maintenance products properly Nanolex SiSplash will last multiple washes.