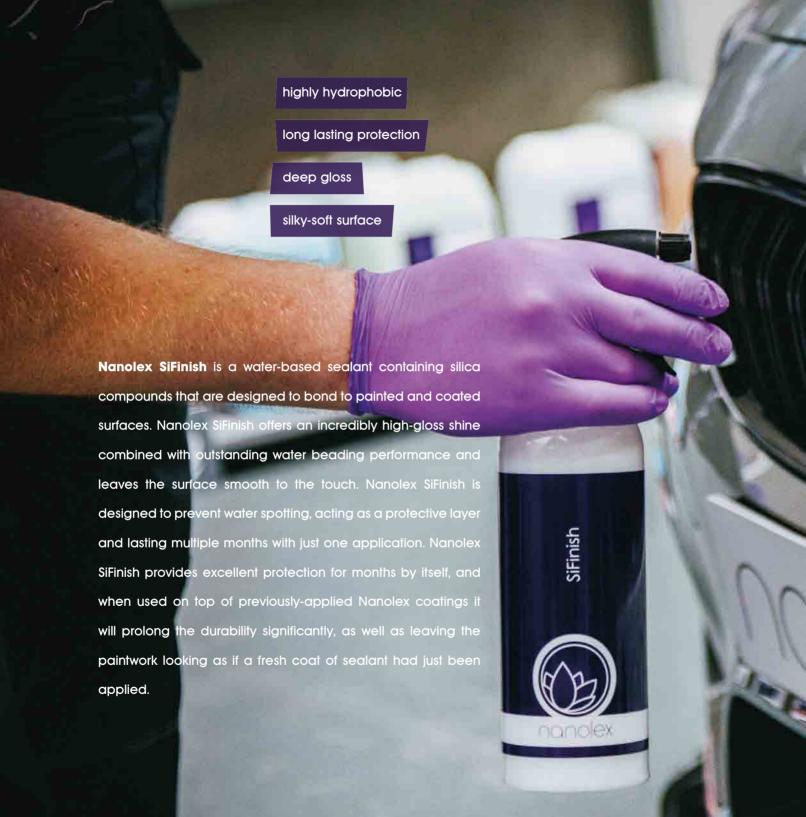

cleaner faster longer

Nanolex SiSplash is an extremely easy to use yet highly effective and long lasting sealant that is designed to bond to all exterior automotive surfaces, including automotive wraps and PPF. Nanolex SiSplash works instantly on wet and dry surfaces and is extremely effective in providing an outstanding gloss in combination with amazing hydrophobicity and a silky smooth touch. With a single application, Nanolex SiSplash can be used as a stand alone product, or to enhance a previously applied Nanolex coating. Nanolex SiSplash is applied sparingly to the exterior surfaces after washing, whilst the surfaces can still be wet. It is then rinsed off and dried as normal. Leaving a silky smooth finish. Your car will now stay cleaner for longer and will require less effort when washing. Using Nanolex maintenance products properly Nanolex SiSplash will last multiple washes.

extremely easy to use with instant effect on wet and dry surface

highly hydrophobic

outstanding gloss

silky smooth touch

nanolex

cleaner faster lonaer

|                           | Durability                               | Base              | Performance         | Hardness               |
|---------------------------|------------------------------------------|-------------------|---------------------|------------------------|
| SiShield                  | (km / washes in tunnelwash)  25k km / 25 | Organic           | (hydrophobic)  High | <b>Hard</b> (up to 9h) |
| Si3D <sub>Matte</sub>     | 30k km / 30                              | Organic           | High                | <b>Hard</b> (up to 9h) |
| Si3D MAX                  | 50k km / 50                              | Organic           | Very High           | <b>Hard</b> (up to 9h) |
| Si3D HD                   | 50k km / 50                              | Organic/Anorganic | High                | Very Hard (9h+)        |
| Si3D BC                   | 50k km / 50                              | Anorganic         | Low                 | Extremely Hard (9h-    |
| Si3D <sub>Headlight</sub> | 30k km / 30                              | Organic           | High                | <b>Hard</b> (up to 9h) |
| SiSpray                   | 10k km / 10                              | Polymer           | High                |                        |
| SiFinish                  | 5k km / 5                                | Polymer           | High                |                        |
| SiSplash                  | 3k km / 3                                | Polymer           | High                |                        |