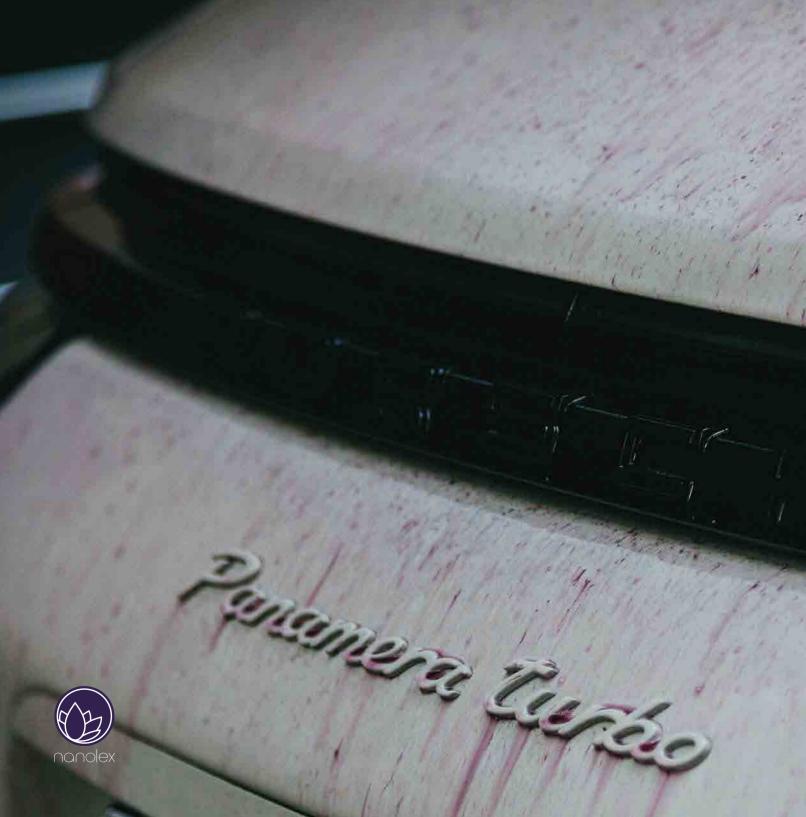

## Nanolex Wheel Cleaner & Iron Remover

Nanolex Wheel Cleaner & Iron Remover is a highly effective and extremely fast-acting wheel cleaner and iron contamination remover. It is less aggressive than traditional acidic wheel cleaners, yet just as powerful. Upon contact with the surface its effective formulation dissolves all iron contamination, including harmful brake dust. A colour change mechanism - which turns the product from clear to red - indicates when the iron particles have been dissolved and can be safely rinsed away. Nanolex Wheel Cleaner & Iron Remover also reduces the need to agitate treated surfaces, due to its unique viscous formulation and superior dwell time.