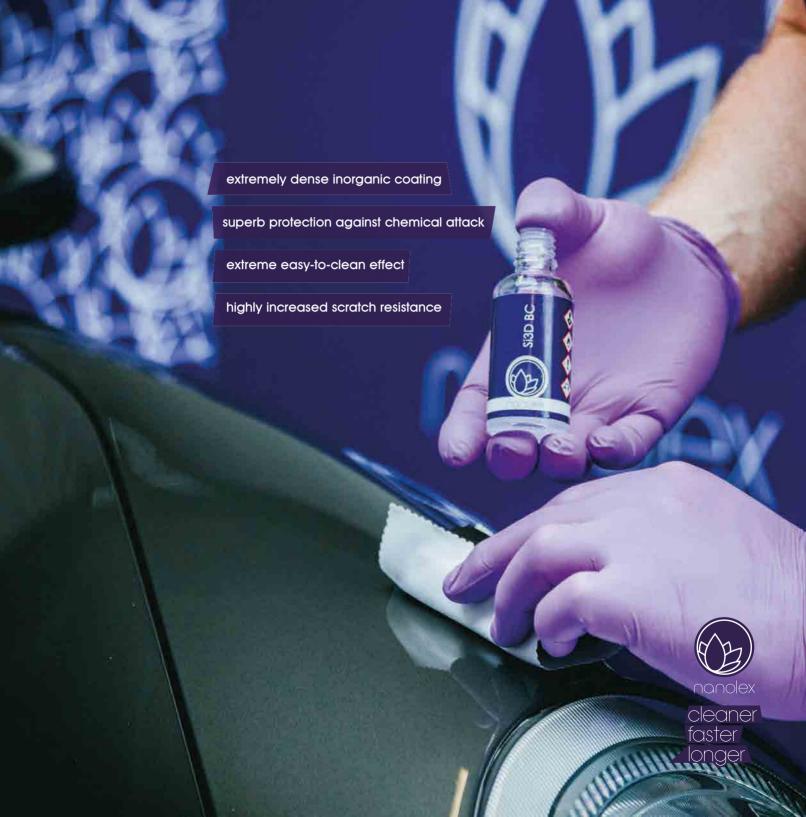

#### SiShield

Nanolex Si3D BC is an extremely dense coating based on inorganic Polysilazane technology, providing outstanding hardness, a non-porous surface that is extremely easy to clean as well as resistant to chemicals. The semi - hydrophobic coating layer incorporates all benefits that come along with todays glass coatings while topping their performance and durability by its key feature, the flexibility. The coating is suitable for layering and achieves outstanding finishes. The used carriers for the glass and ceramic precursors are safe, non aggessive, slow evaporating solvents, guaranteeing compatibility to freshly painted cars and sensitive paints as well as a very easy, unproblematic application of the product.