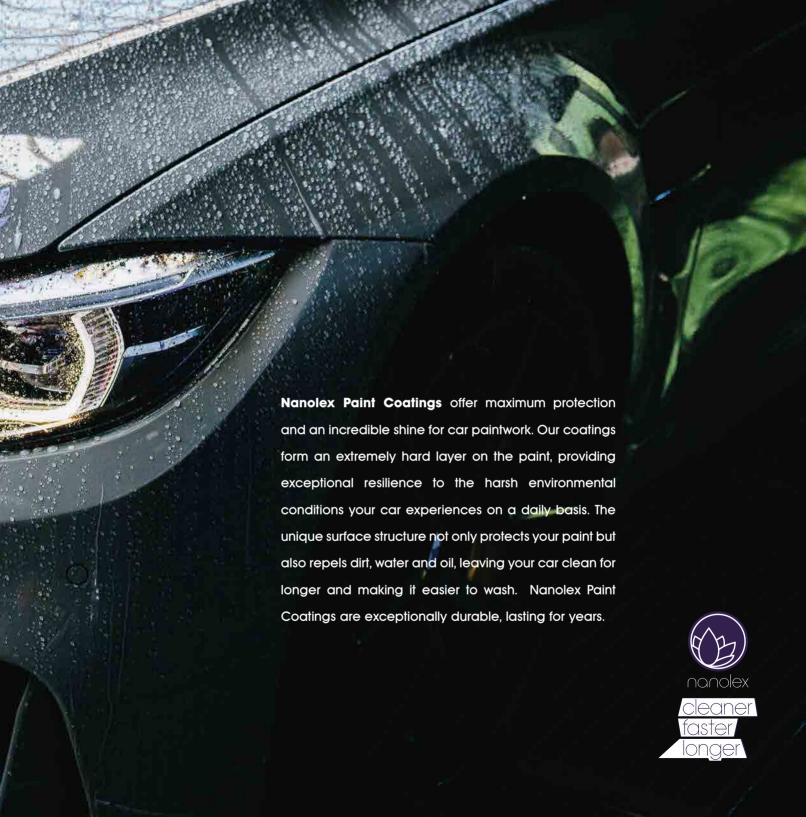

Enhanced resistance against brake dust build-up.

Easy to clean and superior water repellency.

Increased protection against aging and pitting.

Added resilience against light scratches and marring.

Nanolex Si3D Headlight & Trim As headlights and headlight lenses are made of polycarbonate, they require superior protection, especially regarding environmental impacts and sun exposure. The sophisticated ingredients on which the coating is based generate an irreversible molecular bonding with the acrylic and polycarbonate surface. UV-stable ceramic and modified acrylic resins form the characteristic 3D structure of the Nanolex coating products, imparting easy-to-clean properties, scratch resistance and adding a brilliant gloss to the treated surface.

In addition to the innate UV resistance of the coating, an armor of UV absorbers, radical scavengers and antioxidants guarantee optimal protection of headlights and lenses from UV-induced deterioration and environmental impacts.