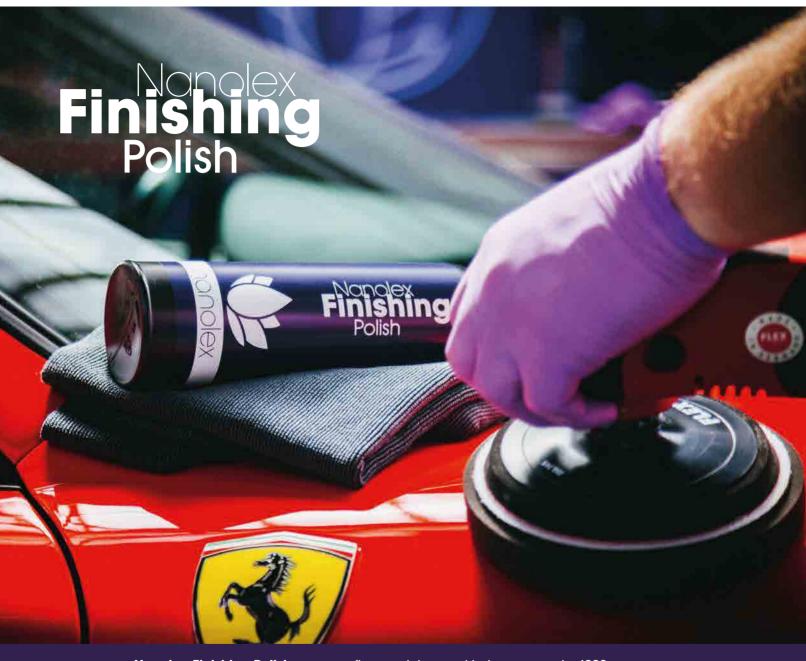

**Nanolex Finishing Polish** removes fine scratches and holograms up to 4000 grit from all kinds of automotive paints, leaving a brilliant, high-gloss finish using either rotary or random-orbital machine polishers. Nanolex Finishing Polish is a micro-polish formulated without the use of silicone oils, waxes and fillers.