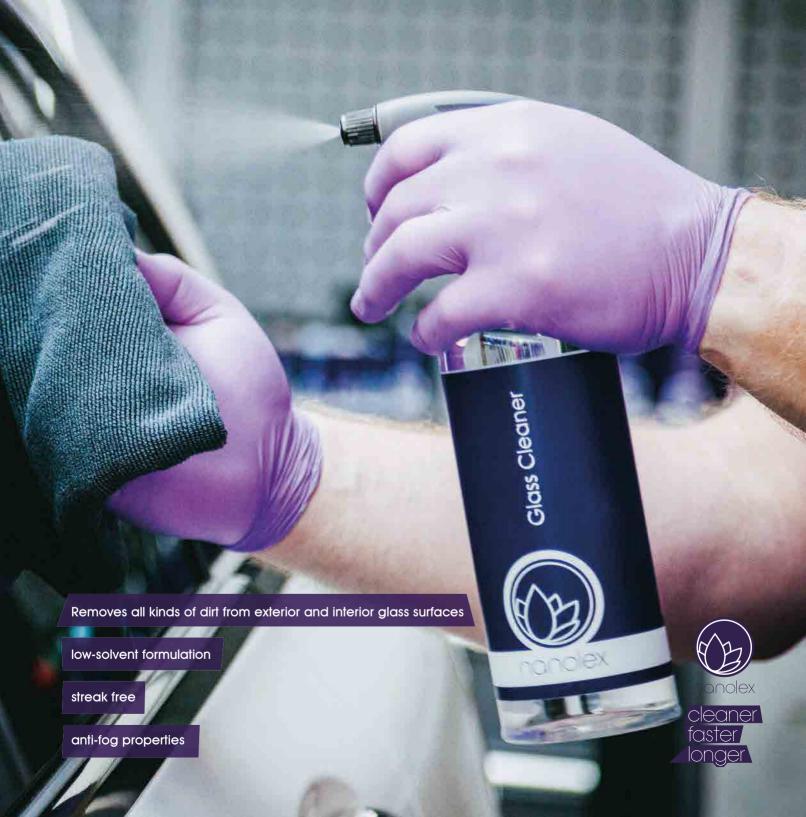

# Glasschener

Nanolex Glass Cleaner was developed specifically for automotive glass. The innovative formulation guarantees a thorough removal of dirt, grease, insects and waxes easily and with a streak-free finish. Due to the use of special spreading agents, the product provides a smooth gliding action during cleaning, good anti-fogging properties and quickly evaporates without any unwanted 'build-up' effect.

Adds hydrophobicity and superb slip to all glass surfaces

Removes all kinds of dirt from exterior and interior glass surfaces

low-solvent formulation

streak free