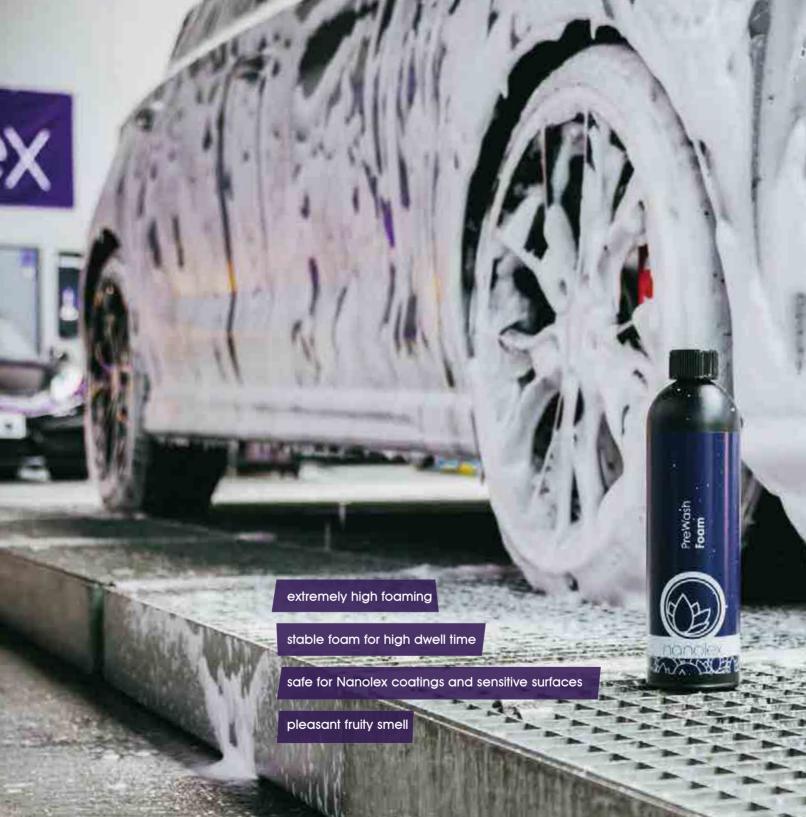

extremely easy to use with instant effect on wet and dry surface

highly hydrophobic

outstanding gloss

silky smooth touch

nanolex

cleaner faster lonaer

|                           | Durability                               | Base              | Performance         | Hardness               |
|---------------------------|------------------------------------------|-------------------|---------------------|------------------------|
| SiShield                  | (km / washes in tunnelwash)  25k km / 25 | Organic           | (hydrophobic)  High | <b>Hard</b> (up to 9h) |
| Si3D <sub>Matte</sub>     | 30k km / 30                              | Organic           | High                | <b>Hard</b> (up to 9h) |
| Si3D MAX                  | 50k km / 50                              | Organic           | Very High           | <b>Hard</b> (up to 9h) |
| Si3D HD                   | 50k km / 50                              | Organic/Anorganic | High                | Very Hard (9h+)        |
| Si3D BC                   | 50k km / 50                              | Anorganic         | Low                 | Extremely Hard (9h-    |
| Si3D <sub>Headlight</sub> | 30k km / 30                              | Organic           | High                | <b>Hard</b> (up to 9h) |
| SiSpray                   | 10k km / 10                              | Polymer           | High                |                        |
| SiFinish                  | 5k km / 5                                | Polymer           | High                |                        |
| SiSplash                  | 3k km / 3                                | Polymer           | High                |                        |