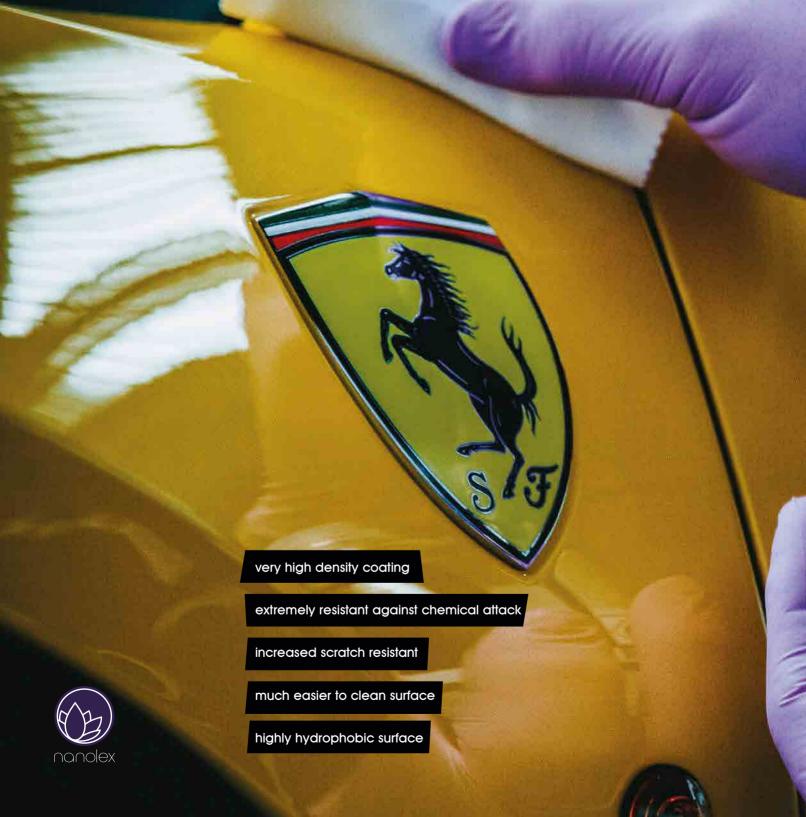

#### SiShield

Nanolex Si3D BC is an extremely dense coating based on inorganic Polysilazane technology, providing outstanding hardness, a non-porous surface that is extremely easy to clean as well as resistant to chemicals. The semi - hydrophobic coating layer incorporates all benefits that come along with todays glass coatings while topping their performance and durability by its key feature, the flexibility. The coating is suitable for layering and achieves outstanding finishes. The used carriers for the glass and ceramic precursors are safe, non aggessive, slow evaporating solvents, guaranteeing compatibility to freshly painted cars and sensitive paints as well as a very easy, unproblematic application of the product.