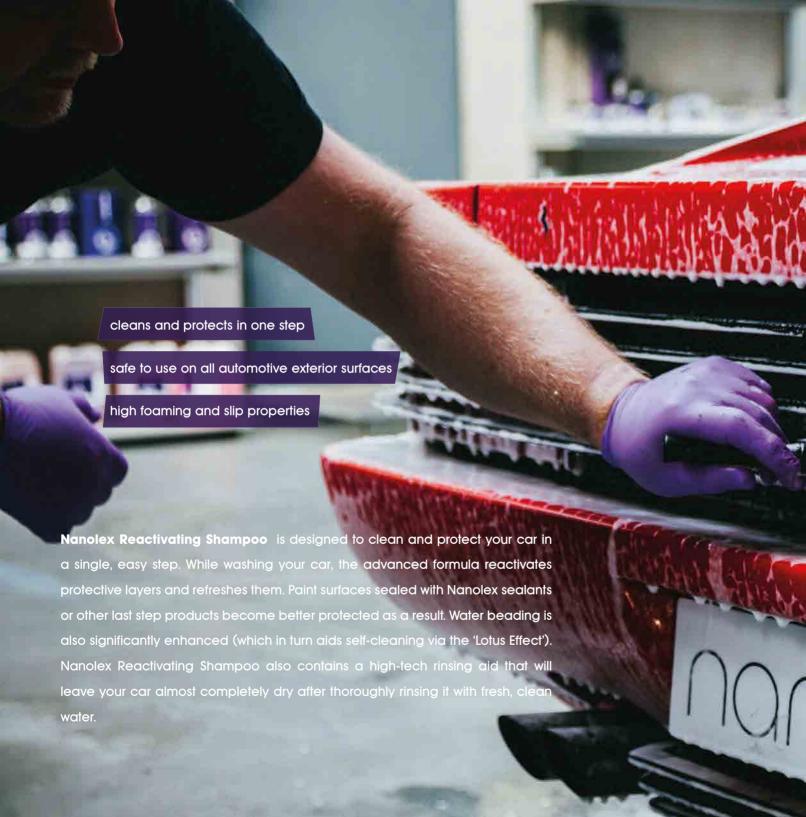

Nanolex Pure Shampoo is a highly effective, yet extremely mild (pH-neutral), phosphate and NTA-free exterior car shampoo. The expert combination of surfactants guarantees highly effective cleaning and detergent properties with high foaming and superb slip properties.

Nanolex Pure Shampoo is highly concentrated, the recommend dilution for use is 1:200-1:500.

Apply Pure Shampoo using a pump sprayer and/or a foam lance.