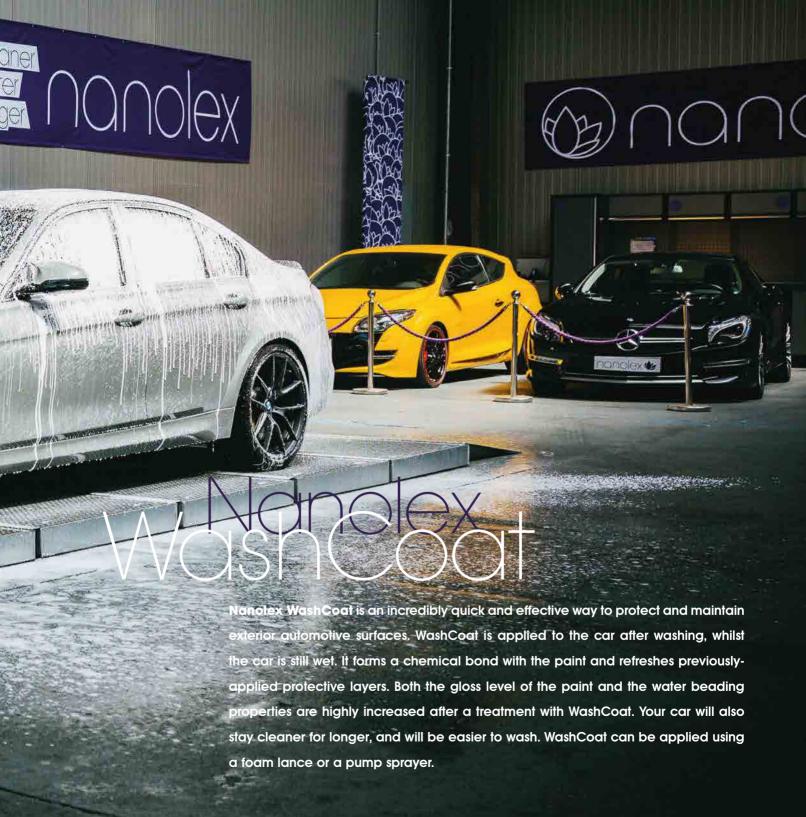

cleaner faster longer

Nanolex SiSplash is an extremely easy to use yet highly effective and long lasting sealant that is designed to bond to all exterior automotive surfaces, including automotive wraps and PPF. Nanolex SiSplash works instantly on wet and dry surfaces and is extremely effective in providing an outstanding gloss in combination with amazing hydrophobicity and a silky smooth touch. With a single application, Nanolex SiSplash can be used as a stand alone product, or to enhance a previously applied Nanolex coating. Nanolex SiSplash is applied sparingly to the exterior surfaces after washing, whilst the surfaces can still be wet. It is then rinsed off and dried as normal. Leaving a silky smooth finish. Your car will now stay cleaner for longer and will require less effort when washing. Using Nanolex maintenance products properly Nanolex SiSplash will last multiple washes.