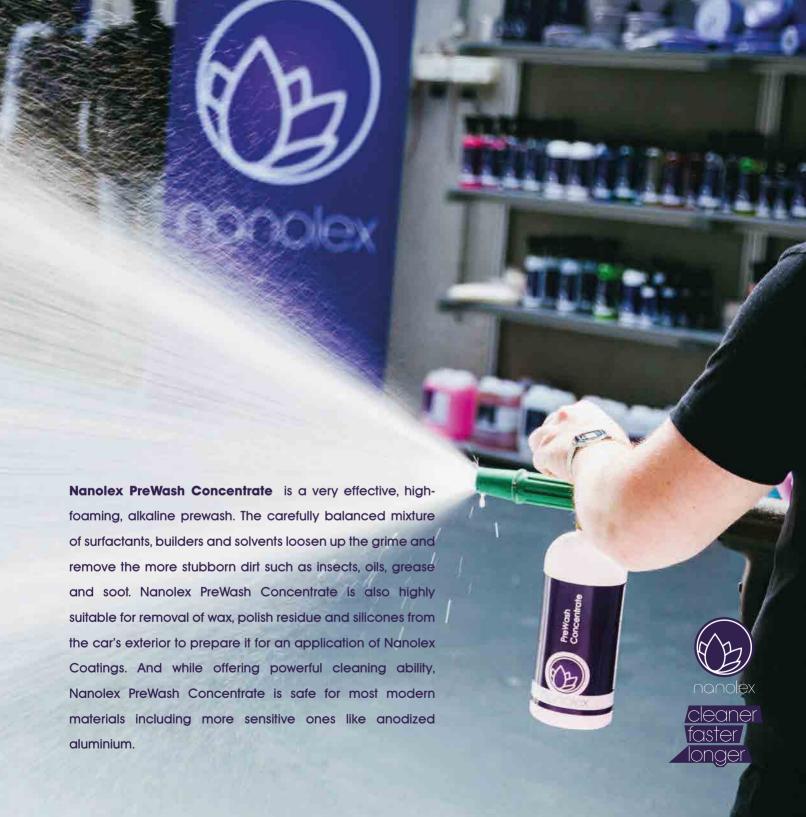

**Nanolex EX** is a non-abrasive cleaning agent which removes oils, polish residue, fillers, fats and other contamination to ensure sealants are able to bond properly and fully to the painted surface. Nanolex EX guarantees that surfaces are perfectly-prepared and ready for Nanolex Sealants.