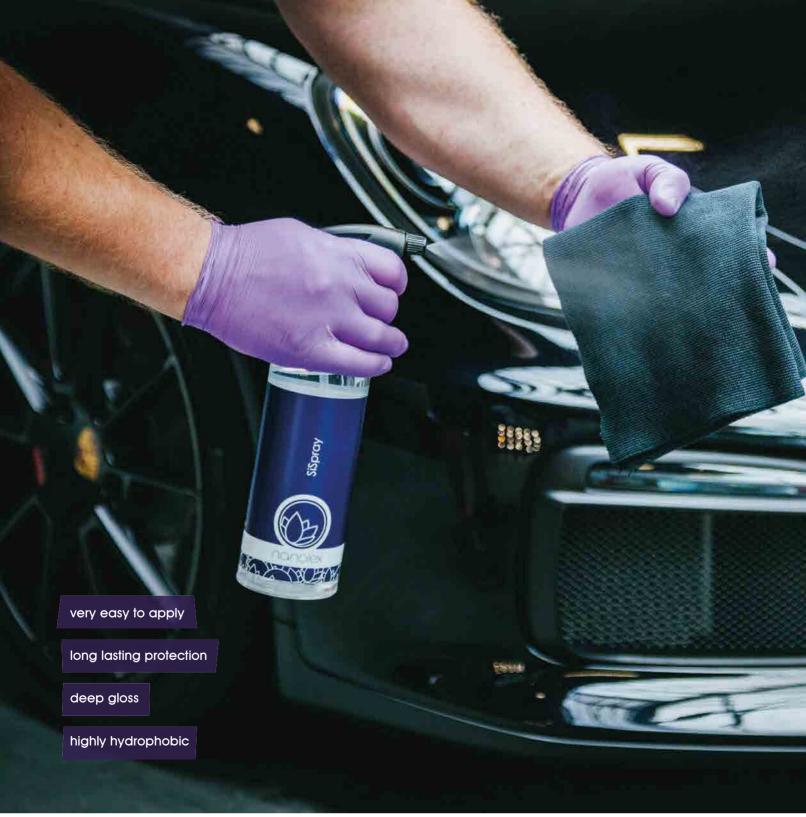

the finest organic and inorganic ceramic precursors specifically designed for automotive use, all packed in only one product, with no more than one layer required to achieve the maximum result. Due to the highly upgraded density of the coating, excellent resistance and hardness is achieved, resulting in an increased protection against harsh chemicals and cleaning agents, as well as corrosion. The incorporated UV-blocking/ absorbing system ensures protection from environmental impacts and UV-induced degradation, completing the protective capacity of the coating. Nanolex Si3D HD was designed, and is available, professional customers looking for a coating with the highest durability, performance and hardness resulting from a single layer application only



cleaner faster longer























Nanolex SiSplash is an extremely easy to use yet highly effective and long lasting sealant that is designed to bond to all exterior automotive surfaces, including automotive wraps and PPF. Nanolex SiSplash works instantly on wet and dry surfaces and is extremely effective in providing an outstanding gloss in combination with amazing hydrophobicity and a silky smooth touch. With a single application, Nanolex SiSplash can be used as a stand alone product, or to enhance a previously applied Nanolex coating. Nanolex SiSplash is applied sparingly to the exterior surfaces after washing, whilst the surfaces can still be wet. It is then rinsed off and dried as normal. Leaving a silky smooth finish. Your car will now stay cleaner for longer and will require less effort when washing. Using