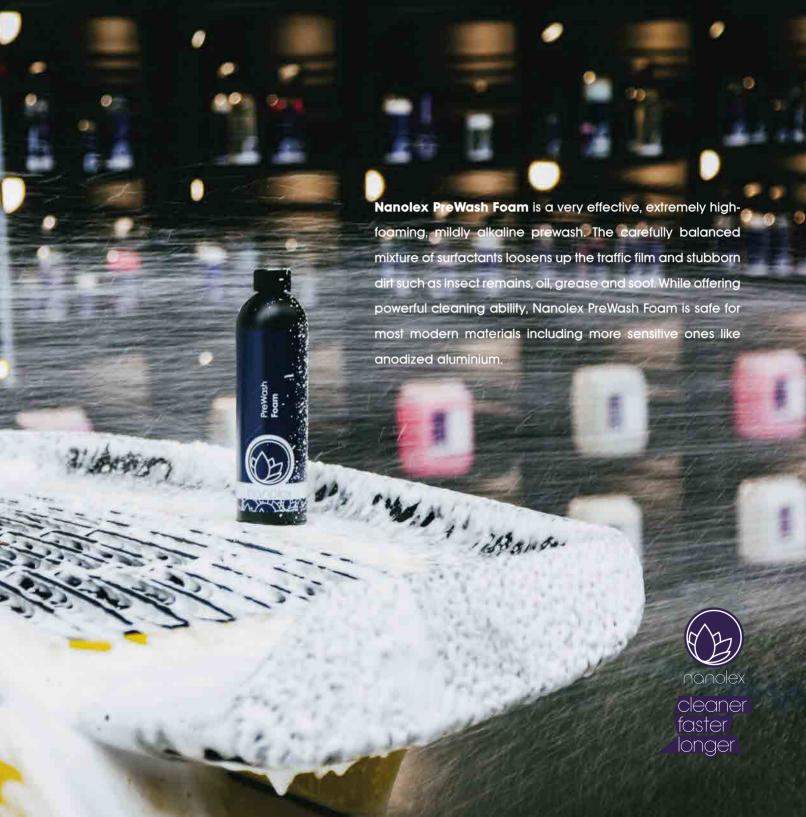

anolex EX guarantees that surfaces are perfectly-prepared and ready for Nanolex Sealants.













## Nanolex Wheel Cleaner & Iron Remover

Nanolex Wheel Cleaner & Iron Remover is a highly effective and extremely fast-acting wheel cleaner and iron contamination remover. It is less aggressive than traditional acidic wheel cleaners, yet just as powerful. Upon contact with the surface its effective formulation dissolves all iron contamination, including harmful brake dust. A colour change mechanism - which turns the product from clear to red - indicates when the iron particles have been dissolved and can be safely rinsed away. Nanolex Wheel Cleaner & Iron Remover also reduces the need to agitate treated surfaces, due to its unique viscous formulation and superior dwell time.



















Nanolex Pure Shampoo is a highly effective, yet extremely mild (pH-neutral), phosphate and NTA-free exterior car shampoo. The expert combination of surfactants guarantees highly effective cleaning and detergent properties with high foaming and superb slip properties.

Nanolex Pure Shampoo is highly concentrated, the recommend dilution for use is 1:200-1:500.

Apply Pure Shampoo using a pump sprayer and/or a foam lance.





























# Glasschener

Nanolex Glass Cleaner was developed specifically for automotive glass. The innovative formulation guarantees a thorough removal of dirt, grease, insects and waxes easily and with a streak-free finish. Due to the use of special spreading agents, the product provides a smooth gliding action during cleaning, good anti-fogging pr