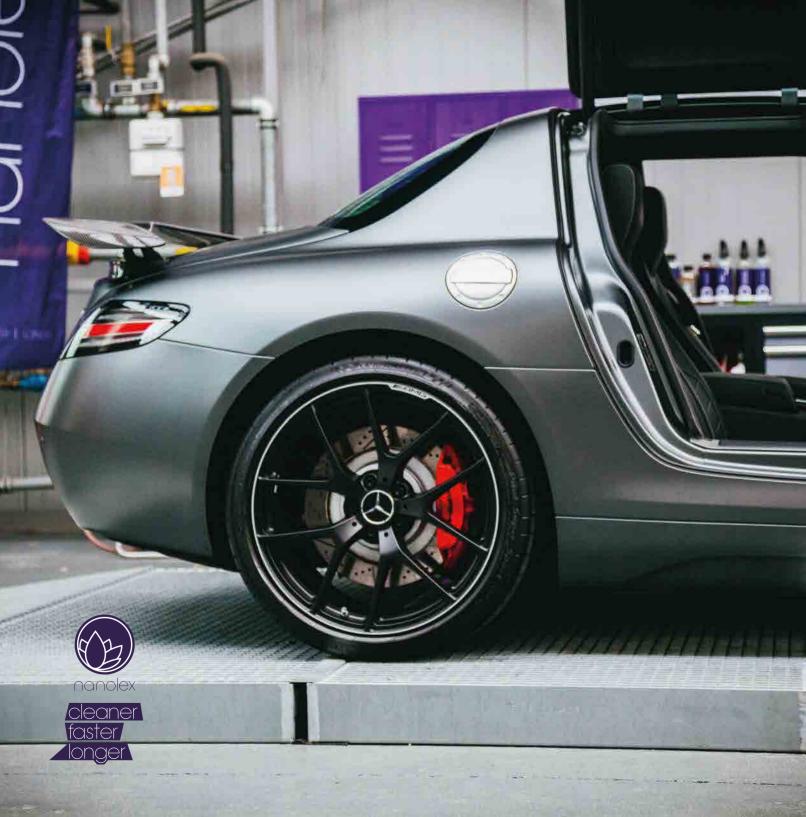

## Si3D Matte

Nanolex Si3D Matte is a specialist coating for matter paints and surfaces. It is designed to form an extremely long lasting chemical bond with the matter surface, offering protection without any enhanced gloss or shine. This sealant can be used on all matter paints, vinyls and surfaces keeping them cleaner for longer and making cleaning easier. It offers strong durable protection over delicate matter surfaces, leaving behind a natural flat sheen.