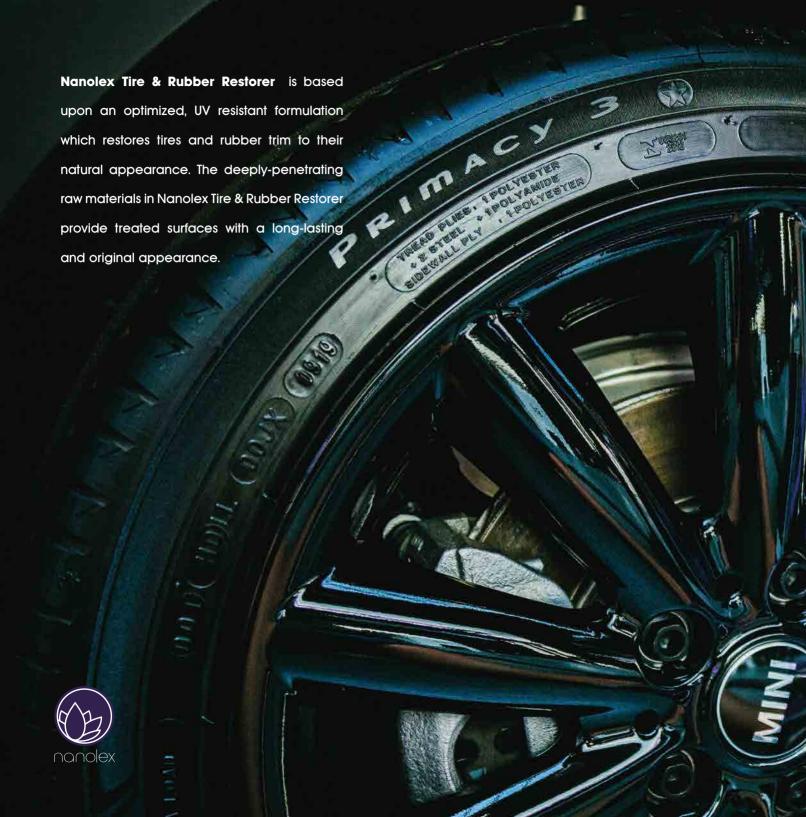

ncluding harmful brake dust. A colour change mechanism - which turns the product from clear to red - indicates when the iron particles have been dissolved and can be safely rinsed away. Nanolex Wheel Cleaner & Iron Remover also reduces the need to agitate treated surfaces, due to its unique viscous formulation and superior dwell time.



















Nanolex Pure Shampoo is a highly effective, yet extremely mild (pH-neutral), phosphate and NTA-free exterior car shampoo. The expert combination of surfactants guarantees highly effective cleaning and detergent properties with high foaming and superb slip properties.

Nanolex Pure Shampoo is highly concentrated, the recommend dilution for use is 1:200-1:500.

Apply Pure Shampoo using a pump sprayer and/or a foam lance.





























# Glasschener

Nanolex Glass Cleaner was developed specifically for automotive glass. The innovative formulation guarantees a thorough removal of dirt, grease, insects and waxes easily and with a streak-free finish. Due to the use of special spreading agents, the product provides a smooth gliding action during cleaning, good anti-fogging properties and quickly evaporates without any unwanted 'build-up' effect.





Nanolex Reactivating Glass Cleaner efficiently cleans glass surfaces yet also adds an invisible coating when applied under the correct ambient curing conditions. It provides water repellency and antistatic properties, significantly reduces the tendency of snow or sleet to stick to the windshield and also increases the scratch resistance of the treated glass, reducing pit