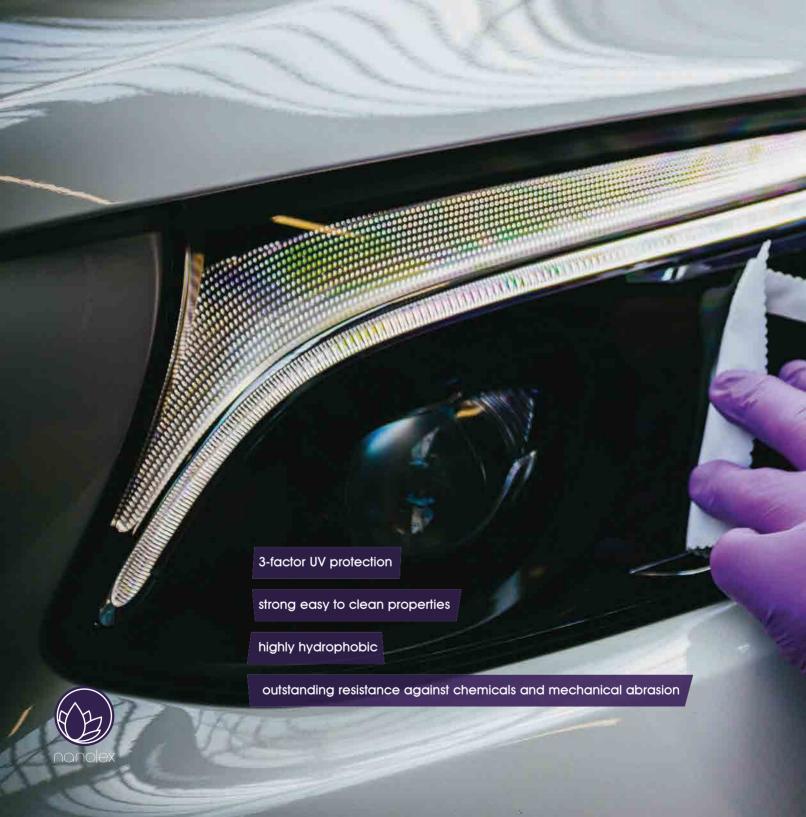

Enhanced resistance against brake dust build-up.

Easy to clean and superior water repellency.

Increased protection against aging and pitting.

Added resilience against light scratches and marring.

Nanolex Si3D Headlight & Trim As headlights and headlight lenses are made of polycarbonate, they require superior protection, especially regarding environmental impacts and sun exposure. The sophisticated ingredients on which the coating is based generate an irreversible molecular bonding with the acrylic and polycarbonate surface. UV-stable ceramic and modified acrylic resins form the characteristic 3D structure of the Nanolex coating products, imparting easy-to-clean properties, scratch resistance and adding a brilliant gloss to the treated surface.

In addition to the innate UV resistance of the coating, an armor of UV absorbers, radical scavengers and antioxidants guarantee optimal protection of headlights and lenses from UV-induced deterioration and environmental impacts.