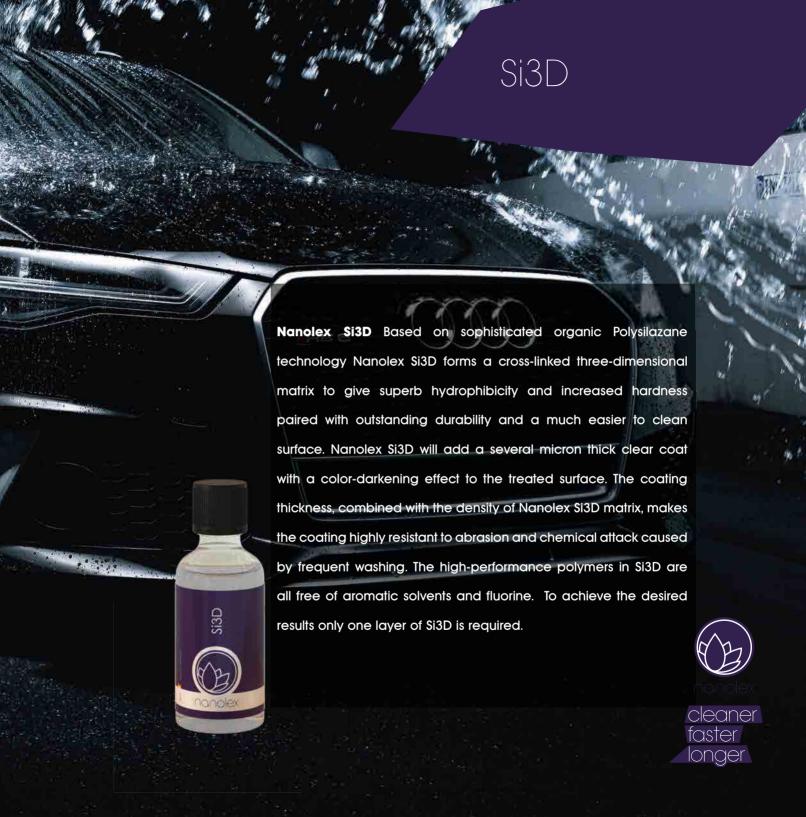

#### SiShield

Nanolex Si3D BC is an extremely dense coating based on inorganic Polysilazane technology, providing outstanding hardness, a non-porous surface that is extremely easy to clean as well as resistant to chemicals. The semi - hydrophobic coating layer incorporates all benefits that come along with todays glass coatings while topping their performance and durability by its key feature, the flexibility. The coating is suitable for layering and achieves outstanding finishes. The used carriers for the glass and ceramic precursors are safe, non aggessive, slow evaporating solvents, guaranteeing compatibility to freshly painted cars and sensitive paints as well as a very easy, unproblematic application of the product.

### SI3D HD

Nanolex Si3D HD the High Density version of Si3D displays a variety of additional benefits by blending both organic and inorganic Polysilazane, equipping our accredited customers with an unmatched, uncompromising product regarding easy to clean properties, hydrophocity, durability and hardness. Containing a maximum solids content, the formulation is state of the art by incorporating only the finest organic and inorganic ceramic precursors specifically designed for automotive use, all packed in only one product, with no more than one layer required to achieve the maximum result. Due to the highly upgraded density of the coating, excellent resistance and hardness is achieved, resulting in an increased protection against harsh chemicals and cleaning agents, as well as corrosion. The incorporated UV-blocking/ absorbing system ensures protection from environmental impacts and UV-induced degradation, completing the protective capacity of the coating. Nanolex Si3D HD was designed, and is available, professional customers looking for a coating with the highest durability, performance and hardness resulting from a single layer application only