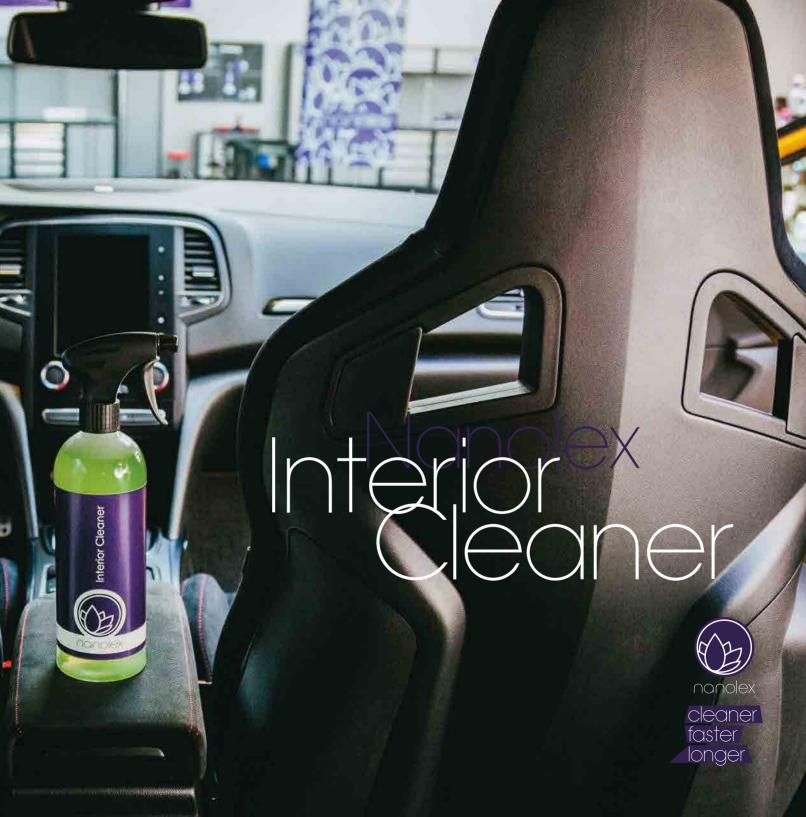

# Interior Dressing

Car interiors comprise of a wide range of materials, including plastic, vinyl and leather. All of these surfaces must be cleaned and cared for properly in order to keep them looking their best. Nanolex Interior Dressing is specifically formulated to aid in the care and appearance of the surface. Treated materials will be rejuvenated, but without a glossy or greasy finish.