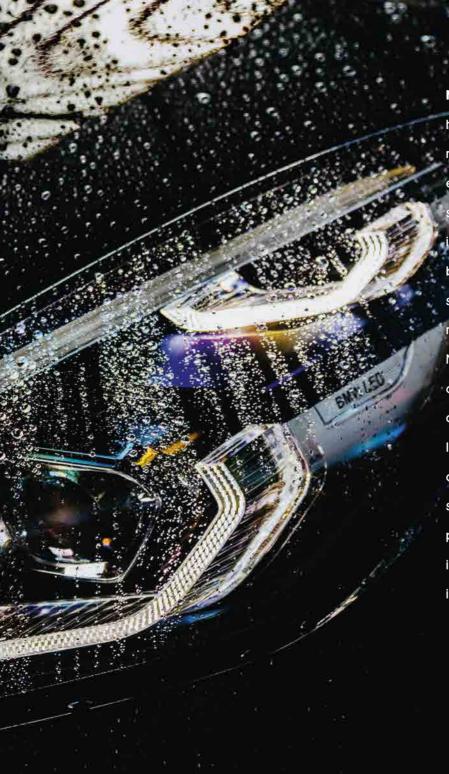

Enhanced resistance against brake dust build-up.

Easy to clean and superior water repellency.

Increased protection against aging and pitting.

Added resilience against light scratches and marring.

Nanolex Si3D Headlight & Trim As headlights and headlight lenses are made of polycarbonate, they require superior protection, especially regarding environmental impacts and sun exposure. The sophisticated ingredients on which the coating is based generate an irreversible molecular bonding with the acrylic and polycarbonate surface. UV-stable ceramic and modified acrylic resins form the characteristic 3D structure of the Nanolex coating products, imparting easy-to-clean properties, scratch resistance and adding a brilliant gloss to the treated surface.

In addition to the innate UV resistance of the coating, an armor of UV absorbers, radical scavengers and antioxidants guarantee optimal protection of headlights and lenses from UV-induced deterioration and environmental impacts.