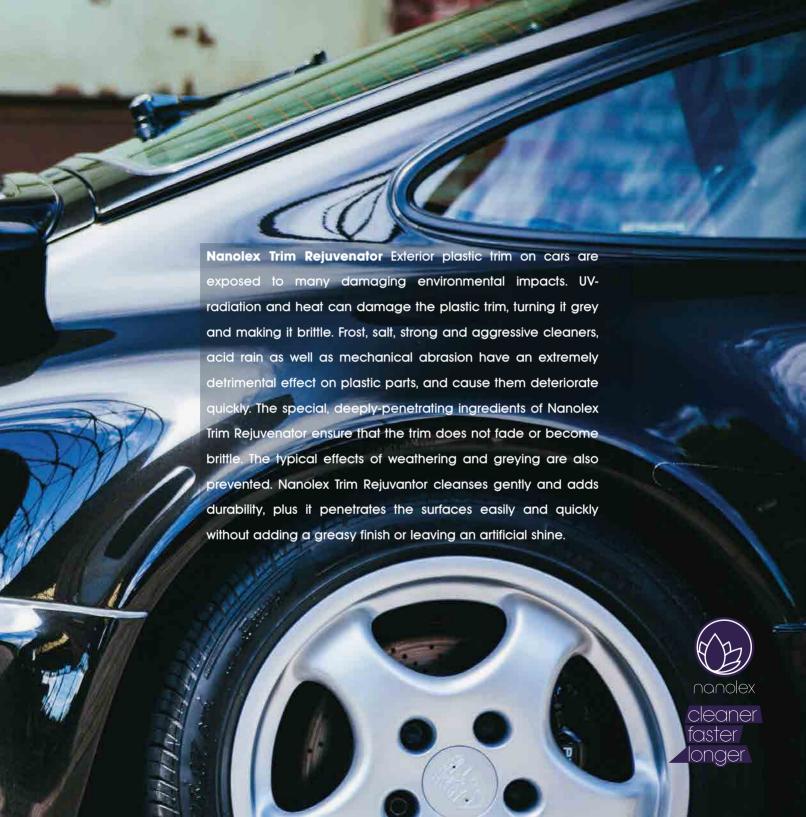

ng harmful brake dust. A colour change mechanism - which turns the product from clear to red - indicates when the iron particles have been dissolved and can be safely rinsed away. Nanolex Wheel Cleaner & Iron Remover also reduces the need to agitate treated surfaces, due to its unique viscous formulation and superior dwell time.



















Nanolex Pure Shampoo is a highly effective, yet extremely mild (pH-neutral), phosphate and NTA-free exterior car shampoo. The expert combination of surfactants guarantees highly effective cleaning and detergent properties with high foaming and superb slip properties.

Nanolex Pure Shampoo is highly concentrated, the recommend dilution for use is 1:200-1:500.

Apply Pure Shampoo using a pump sprayer and/or a foam lance.





























# Glasschener

Nanolex Glass Cleaner was developed specifically for automotive glass. The innovative formulation guarantees a thorough removal of dirt, grease, insects and waxes easily and with a streak-free finish. Due to the use of special spreading agents, the product provides a smooth gliding action during cleaning, good anti-fogging properties and quickly evaporates without any unwanted 'build-up' effect.





Nanolex Reactivating Glass Cleaner efficiently cleans glass surfaces yet also adds an invisible coating when applied under the correct ambient curing conditions. It provides water repellency and antistatic properties, significantly reduces the tendency of snow or sleet to stick to the windshield and also increases the scratch resistance of the treated glass, reducing pitting.