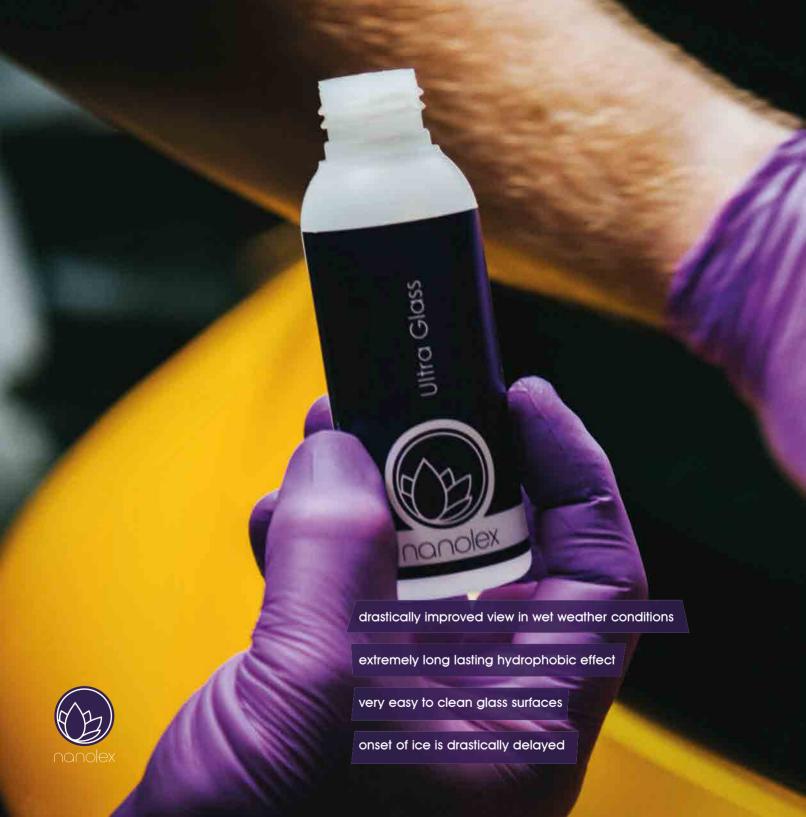

### Ultra Glass

Manolex Ultra Glass is based on true sol-gel nanotechnology using modified SiO2 molecules and forms a chemical bond with the glass it is applied to. Nanolex Ultra Glass sealant drastically improves visibility and safety under wet weather conditions, with superior optical clarity. Coated glass surfaces permanently repel water to an outstanding degree and require significantly less cleaning, so saving you time and money. The build up of ice on the glass surfaces is delayed, once ice has set on the surface it can be removed very easily. Raindrops are blown off by the airflow when driving speeds exceed 60 km/h.